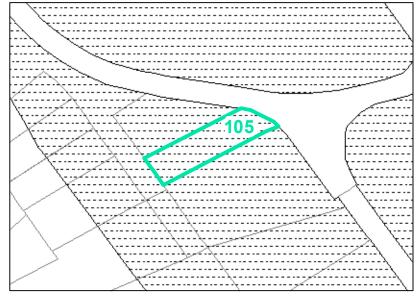

**Map ID:** 105

Parcel ID: 2910-05-6841-000 Tax Name: STATE OF NORTH CAROLINA DEPT OF ADMINIST

| Jurisdiction:                  | Town of Boone, Watauga County  |
|--------------------------------|--------------------------------|
| Zoning:                        | R3 Multiple-Family Residential |
| Acreage:                       | 0.173 (Calculated)             |
| Address:                       | VACANT                         |
| Building Value:                | \$0.00                         |
| Slope:                         | None                           |
| Special Flood Hazard Area:     | Partial                        |
| Public Water Supply Watershed: | None                           |
| Corridor District:             | Full                           |
| Viewshed Protection District:  | None                           |

Corridor District & Viewshed

■ 0.2 PCT ANNUAL CHANCE FLOOD HAZARD \ WS-II-CA CORRIDOR DISTRICT

VERY STEEP (>50%) AE, FLOODWAY

VIEWSHED PROTECTION AREA