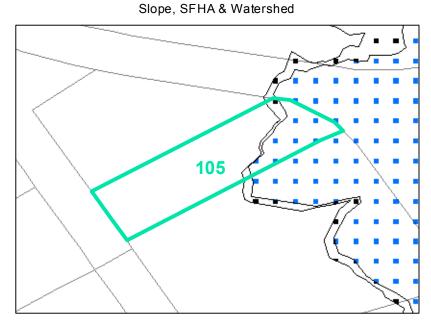

**Map ID:** 105

Parcel ID: 2910-05-6841-000 Tax Name: STATE OF NORTH CAROLINA DEPT OF ADMINIST

| Jurisdiction:                  | Town of Boone, Watauga County  |
|--------------------------------|--------------------------------|
| Zoning:                        | R3 Multiple-Family Residential |
| Acreage:                       | 0.173 (Calculated)             |
| Address:                       | VACANT                         |
| Building Value:                | \$0.00                         |
| Slope:                         | None                           |
| Special Flood Hazard Area:     | Partial                        |
| Public Water Supply Watershed: | None                           |
| Corridor District:             | Full                           |
| Viewshed Protection District:  | None                           |