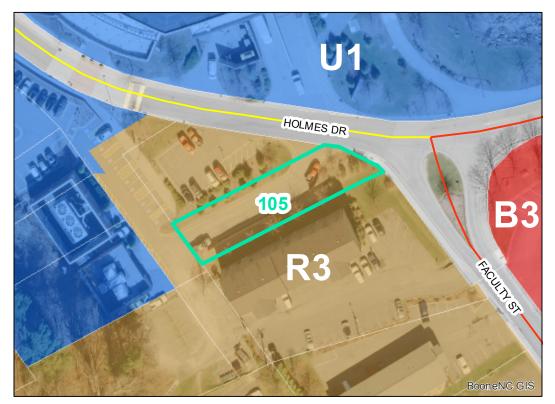

**Map ID:** 105

Parcel ID: 2910-05-6841-000 Tax Name: STATE OF NORTH CAROLINA DEPT OF ADMINIST

| Jurisdiction:                  | Town of Boone, Watauga County  |
|--------------------------------|--------------------------------|
| Zoning:                        | R3 Multiple-Family Residential |
| Acreage:                       | 0.173 (Calculated)             |
| Address:                       | VACANT                         |
| Building Value:                | \$0.00                         |
| Slope:                         | None                           |
| Special Flood Hazard Area:     | Partial                        |
| Public Water Supply Watershed: | None                           |
| Corridor District:             | Full                           |
| Viewshed Protection District:  | None                           |