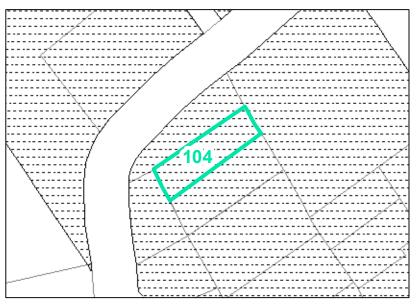

## Map ID: 104

## Parcel ID: 2910-15-1119-000 Tax Name: HARRIS, RIA

| Jurisdiction:                  | Town of Boone                  |
|--------------------------------|--------------------------------|
| Zoning:                        | R3 Multiple-Family Residential |
| Acreage:                       | 0.152 (Calculated)             |
| Address:                       | 244 FACULTY ST                 |
| Building Value:                | \$51,100.00                    |
| Slope:                         | None                           |
| Special Flood Hazard Area:     | Partial                        |
| Public Water Supply Watershed: | None                           |
| Corridor District:             | Full                           |
| Viewshed Protection District:  | None                           |

## Corridor District & Viewshed

TOWN LIMITS 0.2 PCT ANNUAL CHANCE FLOOD HAZARD S WS-II-CA STEEP (30-50%) AE

WS-IV-CA U WS-IV-PA

VIEWSHED PROTECTION AREA