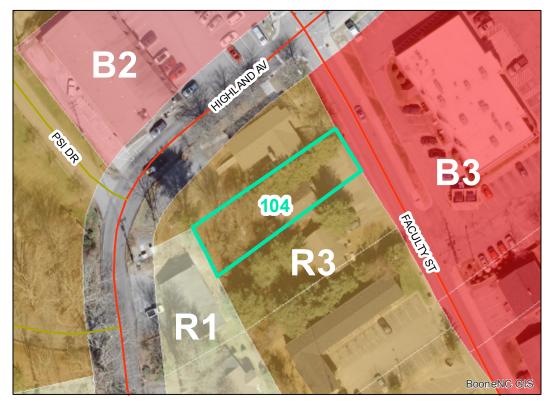

## Map ID: 104

## Parcel ID: 2910-15-1119-000 Tax Name: HARRIS, RIA

| Jurisdiction:                  | Town of Boone                  |
|--------------------------------|--------------------------------|
| Zoning:                        | R3 Multiple-Family Residential |
| Acreage:                       | 0.152 (Calculated)             |
| Address:                       | 244 FACULTY ST                 |
| Building Value:                | \$51,100.00                    |
| Slope:                         | None                           |
| Special Flood Hazard Area:     | Partial                        |
| Public Water Supply Watershed: | None                           |
| Corridor District:             | Full                           |
| Viewshed Protection District:  | None                           |