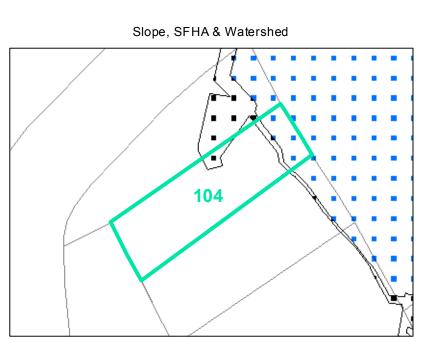

## Map ID: 104

## Parcel ID: 2910-15-1119-000 Tax Name: HARRIS, RIA

| Jurisdiction:                  | Town of Boone                  |
|--------------------------------|--------------------------------|
| Zoning:                        | R3 Multiple-Family Residential |
| Acreage:                       | 0.152 (Calculated)             |
| Address:                       | 244 FACULTY ST                 |
| Building Value:                | \$51,100.00                    |
| Slope:                         | None                           |
| Special Flood Hazard Area:     | Partial                        |
| Public Water Supply Watershed: | None                           |
| Corridor District:             | Full                           |
| Viewshed Protection District:  | None                           |

VERY STEEP (>50%) 🚫 AE, FLOODWAY