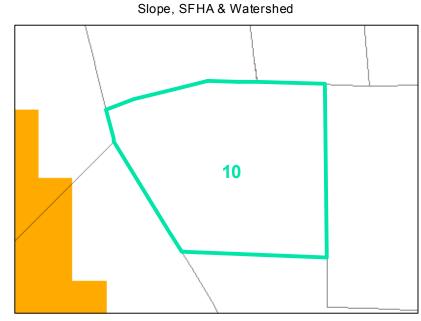

**Map ID**: 10

Parcel ID: 2901-60-9768-000 Tax Name: HERBERT, PETER S

|                                | - (5                              |
|--------------------------------|-----------------------------------|
| Jurisdiction:                  | Town of Boone                     |
| Zoning:                        | R4 Two-Family / Manufactured Home |
| Acreage:                       | 0.249 (Calculated)                |
| Address:                       | 147 DOTSON DR                     |
| Building Value:                | \$73,500.00                       |
| Slope:                         | None                              |
| Special Flood Hazard Area:     | None                              |
| Public Water Supply Watershed: | None                              |
| Corridor District:             | None                              |
| Viewshed Protection District:  | None                              |