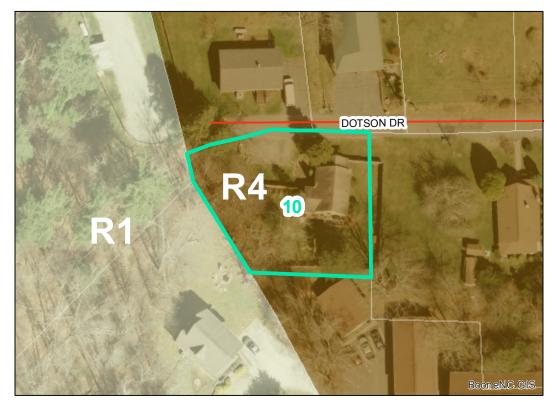

**Map ID**: 10

Parcel ID: 2901-60-9768-000 Tax Name: HERBERT, PETER S

|                                | - (5                              |
|--------------------------------|-----------------------------------|
| Jurisdiction:                  | Town of Boone                     |
| Zoning:                        | R4 Two-Family / Manufactured Home |
| Acreage:                       | 0.249 (Calculated)                |
| Address:                       | 147 DOTSON DR                     |
| Building Value:                | \$73,500.00                       |
| Slope:                         | None                              |
| Special Flood Hazard Area:     | None                              |
| Public Water Supply Watershed: | None                              |
| Corridor District:             | None                              |
| Viewshed Protection District:  | None                              |