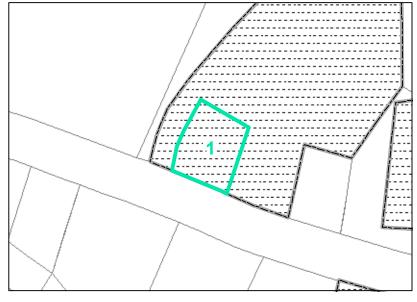

Map ID: 1

Parcel ID: 2901-30-7525-000 Tax Name: MARTIN, MICHAEL, MARTIN, STEPHANIE

| Corridor District & Viewshed |
|------------------------------|

Slope, SFHA & Watershed

| Jurisdiction:                  | Town of Boone                  |
|--------------------------------|--------------------------------|
| Zoning:                        | R3 Multiple-Family Residential |
| Acreage:                       | 0.23                           |
| Address:                       | 1612 US HWY 421 N              |
| Building Value:                | \$153,300.00                   |
| Slope:                         | None                           |
| Special Flood Hazard Area:     | None                           |
| Public Water Supply Watershed: | None                           |
| Corridor District:             | Full                           |
| Viewshed Protection District:  | None                           |