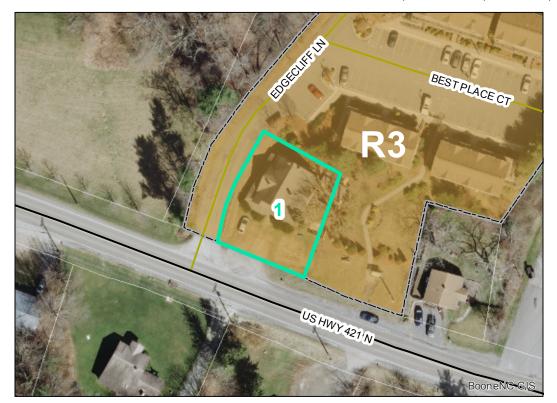

Map ID: 1

Parcel ID: 2901-30-7525-000 Tax Name: MARTIN, MICHAEL, MARTIN, STEPHANIE

| Corridor District & Viewshed |
|------------------------------|

Slope, SFHA & Watershed

| Jurisdiction:                  | Town of Boone                  |
|--------------------------------|--------------------------------|
| Zoning:                        | R3 Multiple-Family Residential |
| Acreage:                       | 0.23                           |
| Address:                       | 1612 US HWY 421 N              |
| Building Value:                | \$153,300.00                   |
| Slope:                         | None                           |
| Special Flood Hazard Area:     | None                           |
| Public Water Supply Watershed: | None                           |
| Corridor District:             | Full                           |
| Viewshed Protection District:  | None                           |