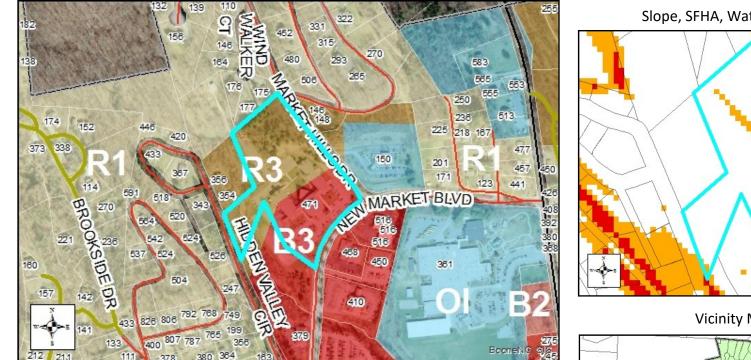

## **Tax Name: BOONE UNITED METHODIST CHURCH** Parcel ID: 2911-30-9802-000

| 212 21.1 111 378 380 364       | 163                                              |
|--------------------------------|--------------------------------------------------|
|                                |                                                  |
| Jurisdiction:                  | Town of Boone                                    |
| Zoning:                        | R3 Multi-family residential, B3 General business |
| Acreage:                       | 8.65                                             |
| Access:                        | New Market Blvd (Town)                           |
| Slope:                         | Partial steep and very steep                     |
| Special Flood Hazard Area:     | None                                             |
| Public Water Supply Watershed: | None                                             |
| Corridor District:             | None                                             |
| Viewshed Protection District:  | None                                             |