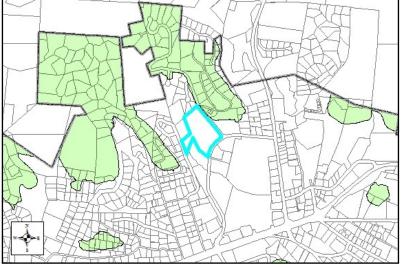

## Slope, SFHA, Watershed, Corridor District

Vicinity Map & Viewshed

TOWN LIMITS

STEEP (30-50%)

0.2 PCT ANNUAL CHANCE FLOOD HAZARD NO. WS-II-CA [....] CORRIDOR DISTRICT

WS-IV-CA

VIEWSHED PROTECTION AREA

VERY STEEP (>50%) 📐 AE, FLOODWAY