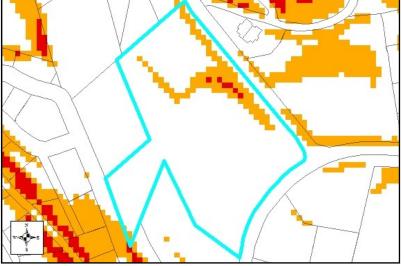

## **Tax Name: BOONE UNITED METHODIST CHURCH** Parcel ID: 2911-30-9802-000

| 212 21.1 111 378 380 364       | 163                                              |
|--------------------------------|--------------------------------------------------|
|                                |                                                  |
| Jurisdiction:                  | Town of Boone                                    |
| Zoning:                        | R3 Multi-family residential, B3 General business |
| Acreage:                       | 8.65                                             |
| Access:                        | New Market Blvd (Town)                           |
| Slope:                         | Partial steep and very steep                     |
| Special Flood Hazard Area:     | None                                             |
| Public Water Supply Watershed: | None                                             |
| Corridor District:             | None                                             |
| Viewshed Protection District:  | None                                             |

## Slope, SFHA, Watershed, Corridor District

Vicinity Map & Viewshed

TOWN LIMITS

STEEP (30-50%)

0.2 PCT ANNUAL CHANCE FLOOD HAZARD NO. WS-II-CA [....] CORRIDOR DISTRICT

WS-IV-CA

VIEWSHED PROTECTION AREA

VERY STEEP (>50%) 📐 AE, FLOODWAY