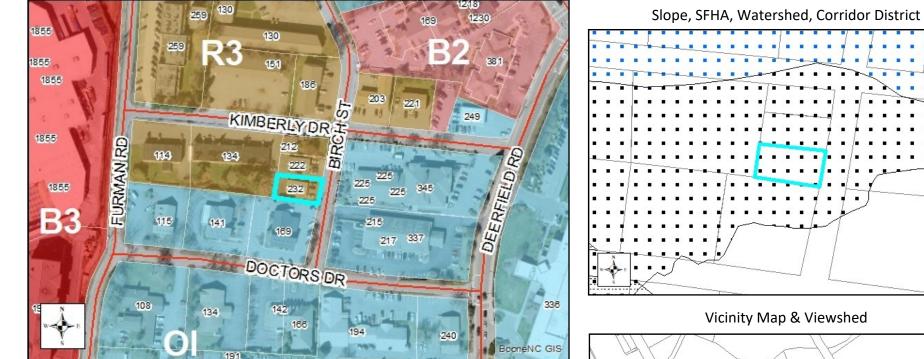

## Tax Name: WVB INVESTMENTS, LLC Parcel ID: 2910-61-9788-000

| Jurisdiction:                  | Town of Boone               |
|--------------------------------|-----------------------------|
| Zoning:                        | R3 Multi-family residential |
| Acreage:                       | 0.14                        |
| Access:                        | Birch St (Town)             |
| Slope:                         | None                        |
| Special Flood Hazard Area:     | None                        |
| Public Water Supply Watershed: | None                        |
| Corridor District:             | None                        |
| Viewshed Protection District:  | None                        |