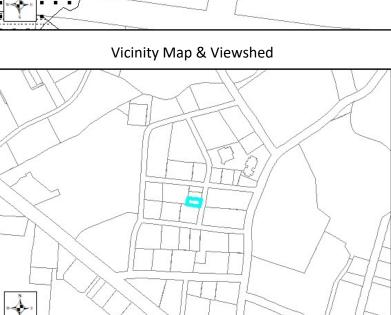

## Tax Name: WVB INVESTMENTS, LLC Parcel ID: 2910-61-9788-000

| Jurisdiction:                  | Town of Boone               |
|--------------------------------|-----------------------------|
| Zoning:                        | R3 Multi-family residential |
| Acreage:                       | 0.14                        |
| Access:                        | Birch St (Town)             |
| Slope:                         | None                        |
| Special Flood Hazard Area:     | None                        |
| Public Water Supply Watershed: | None                        |
| Corridor District:             | None                        |
| Viewshed Protection District:  | None                        |

TOWN LIMITS

STEEP (30-50%)

∎ 0.2 PCT AN

WS-IV-CA

0.2 PCT ANNUAL CHANCE FLOOD HAZARD S WS-II-CA
CORRIDOR DISTRICT

VIEWSHED PROTECTION AREA

📕 VERY STEEP (>50%) 📐 AE, FLOODWAY

U WS-IV-PA