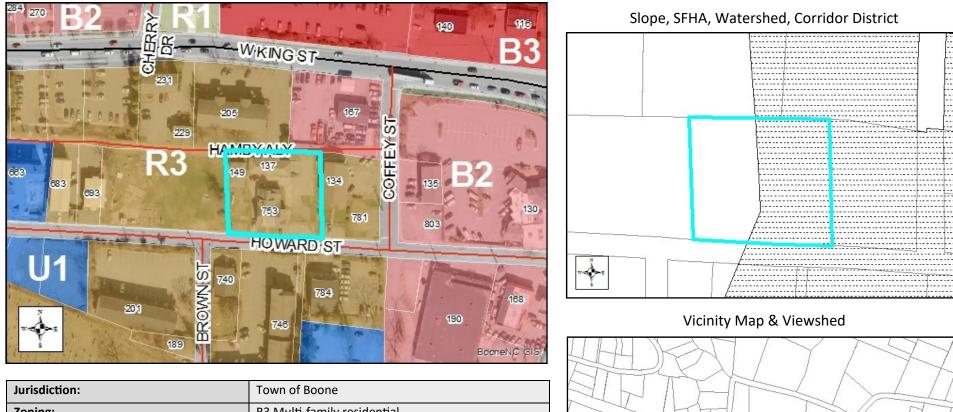

## Tax Name: POTTER LIVING TRUST Parcel ID: 2910-08-4067-000

| Jurisdiction:                  | Town of Boone                      |
|--------------------------------|------------------------------------|
| Zoning:                        | R3 Multi-family residential        |
| Acreage:                       | 0.5                                |
| Access:                        | Howard St (Town), Hamby Aly (Town) |
| Slope:                         | None                               |
| Special Flood Hazard Area:     | None                               |
| Public Water Supply Watershed: | None                               |
| Corridor District:             | Partial                            |
| Viewshed Protection District:  | None                               |