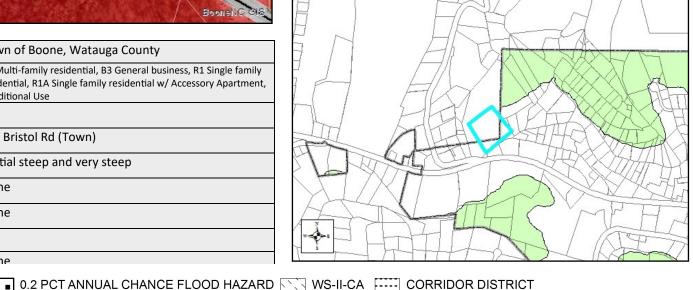

Tax Name: PEECOOK, SCOTT, PEECOOK, ANNE

Parcel ID: 2901-40-7729-000

Town of Boone, Watauga County Jurisdiction: R3 Multi-family residential, B3 General business, R1 Single family Zoning: residential, R1A Single family residential w/ Accessory Apartment, Conditional Use Acreage: Old Bristol Rd (Town) Access: Partial steep and very steep Slope: **Special Flood Hazard Area:** None **Public Water Supply Watershed:** None **Corridor District:** Full **Viewshed Protection District:** None

AE

VERY STEEP (>50%) AE, FLOODWAY

TOWN LIMITS STEEP (30-50%)

Vicinity Map & Viewshed

VIEWSHED PROTECTION AREA

WS-IV-CA

□ □ WS-IV-PA