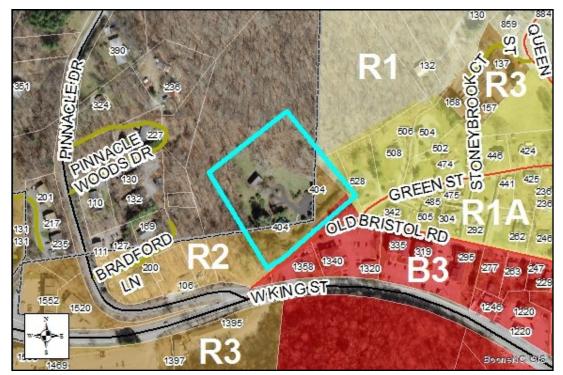

Tax Name: PEECOOK, SCOTT, PEECOOK, ANNE

Parcel ID: 2901-40-7729-000

Town of Boone, Watauga County Jurisdiction: R3 Multi-family residential, B3 General business, R1 Single family Zoning: residential, R1A Single family residential w/ Accessory Apartment, Conditional Use Acreage: Old Bristol Rd (Town) Access: Partial steep and very steep Slope: **Special Flood Hazard Area:** None **Public Water Supply Watershed:** None **Corridor District:** Full **Viewshed Protection District:** None