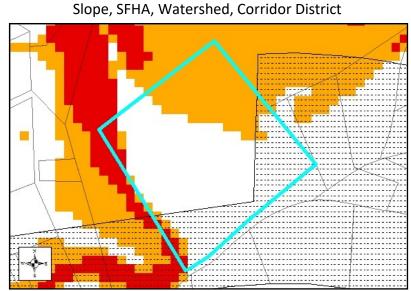

Tax Name: PEECOOK, SCOTT, PEECOOK, ANNE

Parcel ID: 2901-40-7729-000

Town of Boone, Watauga County Jurisdiction: R3 Multi-family residential, B3 General business, R1 Single family Zoning: residential, R1A Single family residential w/ Accessory Apartment, Conditional Use Acreage: Old Bristol Rd (Town) Access: Partial steep and very steep Slope: **Special Flood Hazard Area:** None **Public Water Supply Watershed:** None **Corridor District:** Full **Viewshed Protection District:** None

AE

VERY STEEP (>50%) AE, FLOODWAY

TOWN LIMITS STEEP (30-50%)

Vicinity Map & Viewshed

VIEWSHED PROTECTION AREA

WS-IV-CA

□ □ WS-IV-PA