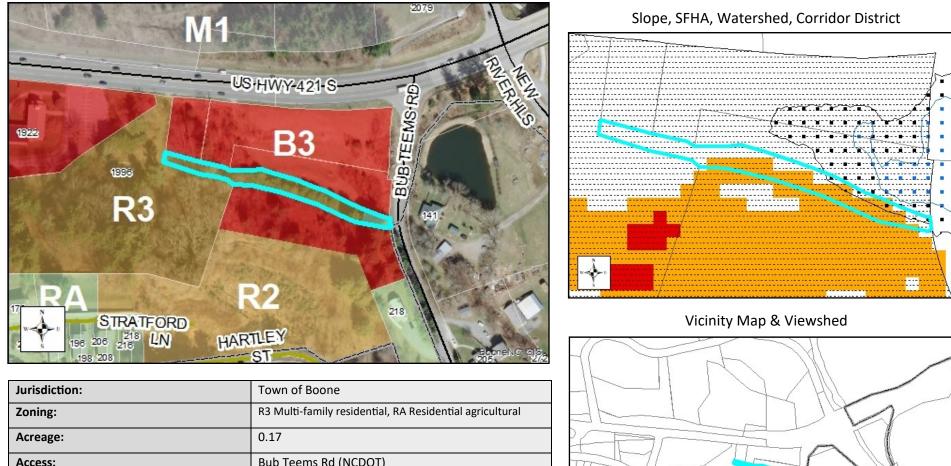

## Tax Name: BROWN, ANDREA KAY Parcel ID: 2920-09-6177-000

| Jurisdiction:                  | Town of Boone                                            |
|--------------------------------|----------------------------------------------------------|
| Zoning:                        | R3 Multi-family residential, RA Residential agricultural |
| Acreage:                       | 0.17                                                     |
| Access:                        | Bub Teems Rd (NCDOT)                                     |
| Slope:                         | Partial steep                                            |
| Special Flood Hazard Area:     | None                                                     |
| Public Water Supply Watershed: | None                                                     |
| Corridor District:             | Full                                                     |
| Viewshed Protection District:  | None                                                     |

0.2 PCT ANNUAL CHANCE FLOOD HAZARD S WS-II-CA CORRIDOR DISTRICT
AE
VIEWSHED PROTECTION AREA

STEEP (30-50%) • AE VERY STEEP (>50%) • AE, FLOODWAY

TOWN LIMITS STEEP (30-50%)

WS-IV-PA