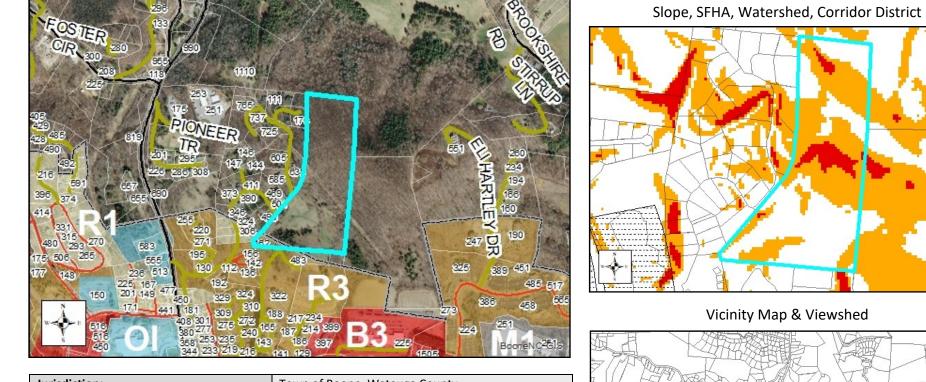

## Tax Name: MILLER, JIMMY FRANKLIN Parcel ID: 2911-62-9175-000

| Jurisdiction:                  | Town of Boone, Watauga County          |
|--------------------------------|----------------------------------------|
| Zoning:                        | R3 Multi-family residential, not zoned |
| Acreage:                       | 25                                     |
| Access:                        | Fieldstream Dr (Private)               |
| Slope:                         | Partial steep and very steep           |
| Special Flood Hazard Area:     | None                                   |
| Public Water Supply Watershed: | None                                   |
| Corridor District:             | Partial                                |
| Viewshed Protection District:  | Partial                                |

TOWN LIMITS

STEEP (30-50%)

 0.2 PCT ANNUAL CHANCE FLOOD HAZARD S WS-II-CA CORRIDOR DISTRICT 💶 AE

WS-IV-CA

VIEWSHED PROTECTION AREA

VERY STEEP (>50%) 💦 AE, FLOODWAY

WS-IV-PA