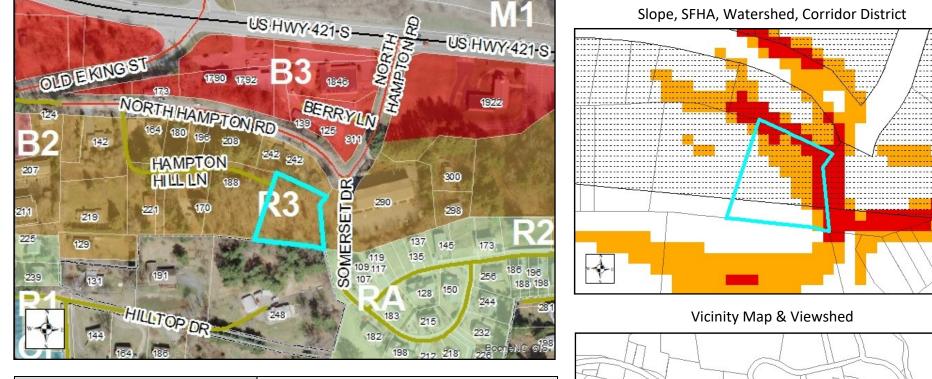

## Tax Name: WORKING INVESTMENTS Parcel ID: 2910-99-5010-000

| Jurisdiction:                  | Town of Boone               |
|--------------------------------|-----------------------------|
| Junsaiction.                   | TOWITOT BOOTIE              |
| Zoning:                        | R3 Multi-family residential |
| Acreage:                       | 0.4                         |
| Access:                        | None                        |
| Slope:                         | Partial steep & very steep  |
| Special Flood Hazard Area:     | None                        |
| Public Water Supply Watershed: | None                        |
| Corridor District:             | Partial                     |
| Viewshed Protection District:  | Partial                     |

TOWN LIMITS

STEEP (30-50%)

🔹 AE

WS-IV-CA

0.2 PCT ANNUAL CHANCE FLOOD HAZARD NO. WS-II-CA [....] CORRIDOR DISTRICT

VIEWSHED PROTECTION AREA

VERY STEEP (>50%) 🚫 AE, FLOODWAY

WS-IV-PA