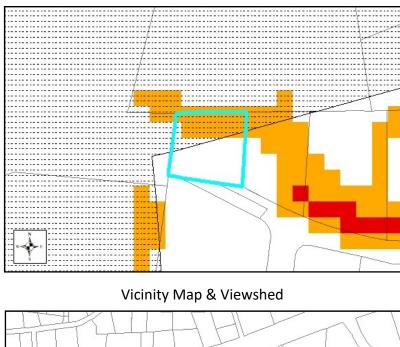

AE

VERY STEEP (>50%) N AE, FLOODWAY

TOWN LIMITS

STEEP (30-50%)

Slope, SFHA, Watershed, Corridor District

VIEWSHED PROTECTION AREA

💶 0.2 PCT ANNUAL CHANCE FLOOD HAZARD 📉 WS-II-CA 🚟 CORRIDOR DISTRICT

WS-IV-CA