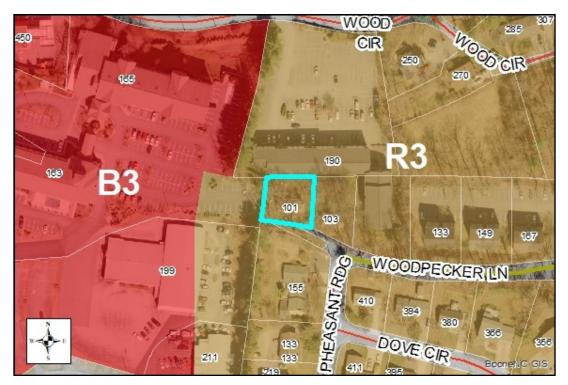

Tax Name: GRAY, CHERIE LYNN Parcel ID: 2910-37-3743-000

| Jurisdiction:                  | Town of Boone                                |
|--------------------------------|----------------------------------------------|
| Zoning:                        | R3 Multi-family residential                  |
| Acreage:                       | 0.18                                         |
| Access:                        | Pheasant Rdg (Town), Woodpecker Ln (Private) |
| Slope:                         | Partial steep                                |
| Special Flood Hazard Area:     | None                                         |
| Public Water Supply Watershed: | None                                         |
| Corridor District:             | Partial                                      |
| Viewshed Protection District:  | None                                         |