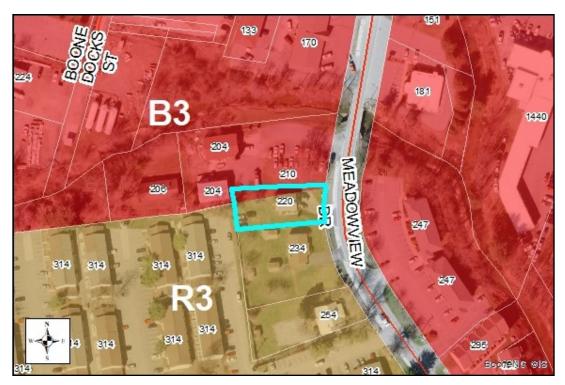

Tax Name: MAINE, GEORGE JR + MAINE, CHRISTINE R

Parcel ID: 2910-32-7526-000

| Jurisdiction:                  | Town of Boone                                    |
|--------------------------------|--------------------------------------------------|
| Zoning:                        | R3 Multi-family residential, B3 General business |
| Acreage:                       | 0.12                                             |
| Access:                        | Meadowview Dr (Town)                             |
| Slope:                         | None                                             |
| Special Flood Hazard Area:     | Partial                                          |
| Public Water Supply Watershed: | None                                             |
| Corridor District:             | None                                             |
| Viewshed Protection District:  | None                                             |