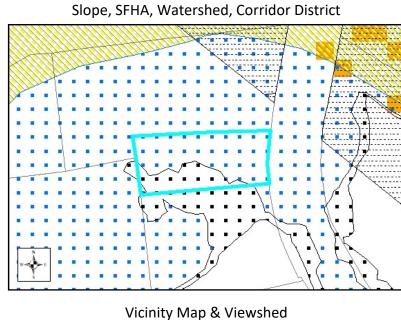

Tax Name: MAINE, GEORGE JR + MAINE, CHRISTINE R

Parcel ID: 2910-32-7526-000

| Jurisdiction:                  | Town of Boone                                    |
|--------------------------------|--------------------------------------------------|
| Zoning:                        | R3 Multi-family residential, B3 General business |
| Acreage:                       | 0.12                                             |
| Access:                        | Meadowview Dr (Town)                             |
| Slope:                         | None                                             |
| Special Flood Hazard Area:     | Partial                                          |
| Public Water Supply Watershed: | None                                             |
| Corridor District:             | None                                             |
| Viewshed Protection District:  | None                                             |

AE

VERY STEEP (>50%) AE, FLOODWAY

TOWN LIMITS STEEP (30-50%)

VIEWSHED PROTECTION AREA

■ 0.2 PCT ANNUAL CHANCE FLOOD HAZARD \\ WS-II-CA \\ CORRIDOR DISTRICT

WS-IV-CA

WS-IV-PA