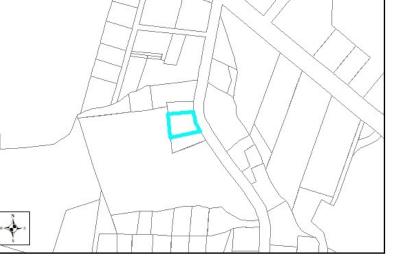

## Tax Name: COLEY, THOMAS M. & MARCELLA Parcel ID: 2910-32-6482-000

| Jurisdiction:                  | Town of Boone               |
|--------------------------------|-----------------------------|
| Zoning:                        | R3 Multi-family residential |
| Acreage:                       | 0.46                        |
| Access:                        | Meadowview Dr (Town)        |
| Slope:                         | None                        |
| Special Flood Hazard Area:     | Partial                     |
| Public Water Supply Watershed: | None                        |
| Corridor District:             | None                        |
| Viewshed Protection District:  | None                        |

TOWN LIMITS

STEEP (30-50%)

💶 AE

WS-IV-CA

 0.2 PCT ANNUAL CHANCE FLOOD HAZARD S WS-II-CA CORRIDOR DISTRICT VIEWSHED PROTECTION AREA

VERY STEEP (>50%) 💦 AE, FLOODWAY

WS-IV-PA