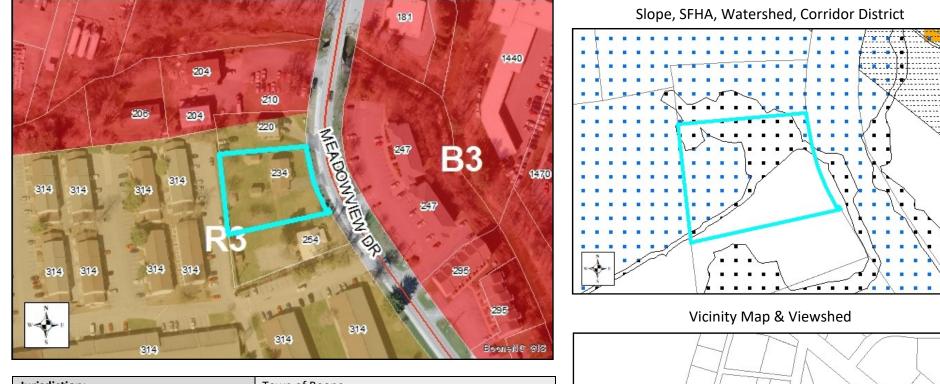

## Tax Name: COLEY, THOMAS M. & MARCELLA Parcel ID: 2910-32-6482-000

| Jurisdiction:                  | Town of Boone               |
|--------------------------------|-----------------------------|
| Zoning:                        | R3 Multi-family residential |
| Acreage:                       | 0.46                        |
| Access:                        | Meadowview Dr (Town)        |
| Slope:                         | None                        |
| Special Flood Hazard Area:     | Partial                     |
| Public Water Supply Watershed: | None                        |
| Corridor District:             | None                        |
| Viewshed Protection District:  | None                        |