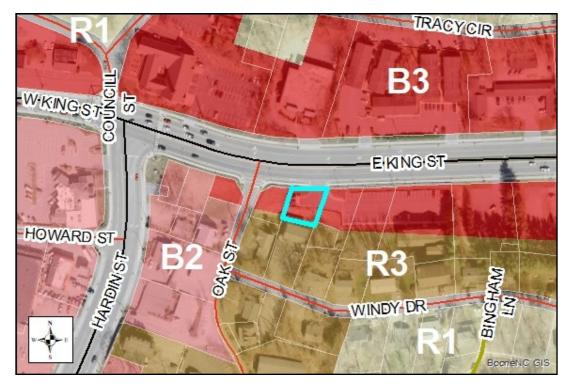

**Tax Name: HELMS FAMILY TRUST** 

Parcel ID: 2910-18-4016-000

| Jurisdiction:                  | Town of Boone                                    |
|--------------------------------|--------------------------------------------------|
| Zoning:                        | R3 Multi-family residential, B3 General business |
| Acreage:                       | 0.13                                             |
| Access:                        | E King St (NCDOT)                                |
| Slope:                         | None                                             |
| Special Flood Hazard Area:     | None                                             |
| Public Water Supply Watershed: | None                                             |
| Corridor District:             | Full                                             |
| Viewshed Protection District:  | None                                             |