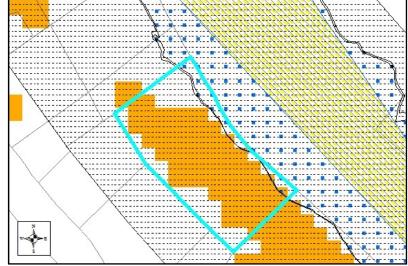

## Slope, SFHA, Watershed, Corridor District

Vicinity Map & Viewshed

TOWN LIMITS

 0.2 PCT ANNUAL CHANCE FLOOD HAZARD S WS-II-CA
CORRIDOR DISTRICT 💶 AE

WS-IV-CA

VIEWSHED PROTECTION AREA

STEEP (30-50%)

VERY STEEP (>50%) 💦 AE, FLOODWAY

WS-IV-PA