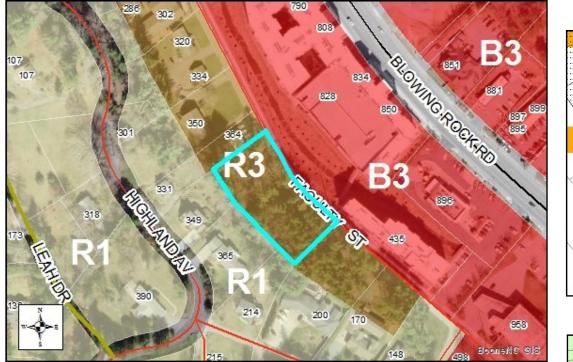

## **Tax Name: NC ASSETS LLC** Parcel ID: 2910-14-4592-000

| Jurisdiction:                  | Town of Boone               |
|--------------------------------|-----------------------------|
| Zoning:                        | R3 Multi-family residential |
| Acreage:                       | 0.69                        |
| Access:                        | Faculty St (Town)           |
| Slope:                         | Steep                       |
| Special Flood Hazard Area:     | Partial                     |
| Public Water Supply Watershed: | None                        |
| Corridor District:             | Full                        |
| Viewshed Protection District:  | None                        |