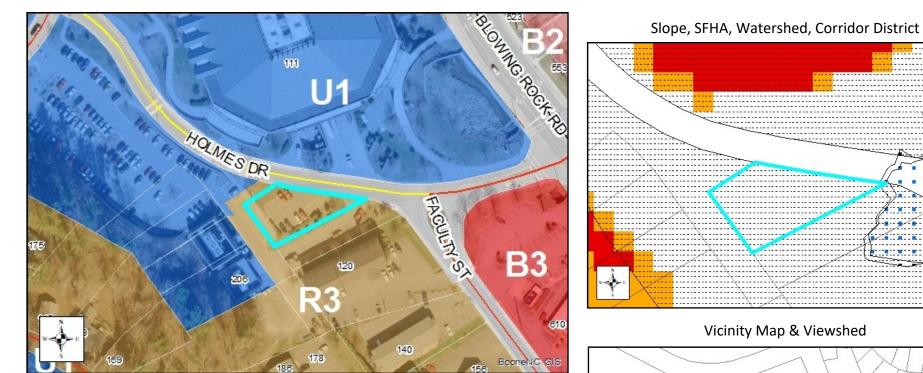

## **Tax Name: ASU ENDOWMENT FUND** Parcel ID: 2910-05-5885-000

| Jurisdiction:                  | Town of Boone               |
|--------------------------------|-----------------------------|
| Zoning:                        | R3 Multi-family residential |
| Acreage:                       | 0.34                        |
| Access:                        | Holmes Dr (ASU)             |
| Slope:                         | None                        |
| Special Flood Hazard Area:     | None                        |
| Public Water Supply Watershed: | None                        |
| Corridor District:             | Full                        |
| Viewshed Protection District:  | None                        |