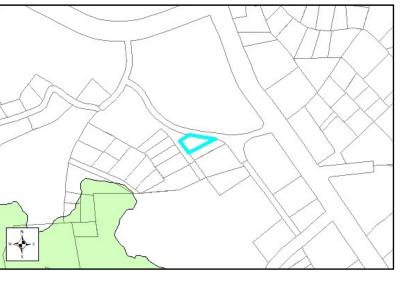

## **Tax Name: ASU ENDOWMENT FUND** Parcel ID: 2910-05-5885-000

| Jurisdiction:                  | Town of Boone               |
|--------------------------------|-----------------------------|
| Zoning:                        | R3 Multi-family residential |
| Acreage:                       | 0.34                        |
| Access:                        | Holmes Dr (ASU)             |
| Slope:                         | None                        |
| Special Flood Hazard Area:     | None                        |
| Public Water Supply Watershed: | None                        |
| Corridor District:             | Full                        |
| Viewshed Protection District:  | None                        |

TOWN LIMITS STEEP (30-50%)

 0.2 PCT ANNUAL CHANCE FLOOD HAZARD S WS-II-CA
CORRIDOR DISTRICT 💶 AE

WS-IV-CA

VIEWSHED PROTECTION AREA

VERY STEEP (>50%) 📐 AE, FLOODWAY

U WS-IV-PA