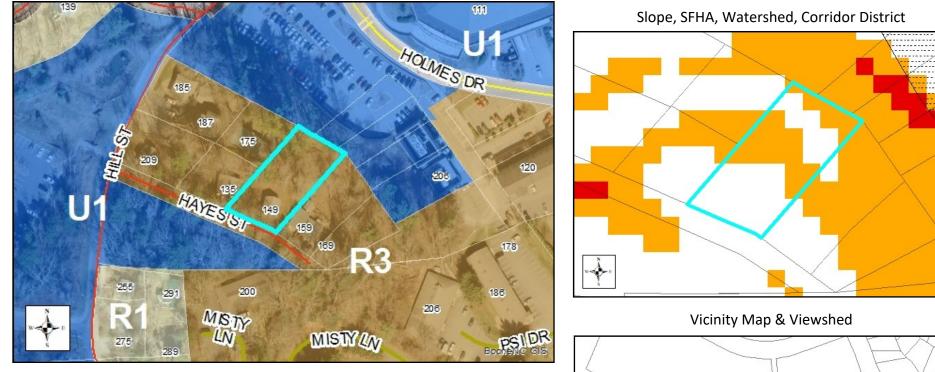

## Tax Name: WKM OF BOONE LLC Parcel ID: 2910-05-2732-000

| Jurisdiction:                  | Town of Boone               |
|--------------------------------|-----------------------------|
| Zoning:                        | R3 Multi-family residential |
| Acreage:                       | 0.33                        |
| Access:                        | Hayes St (Town)             |
| Slope:                         | Partial steep               |
| Special Flood Hazard Area:     | None                        |
| Public Water Supply Watershed: | None                        |
| Corridor District:             | None                        |
| Viewshed Protection District:  | None                        |

TOWN LIMITS

🔳 0.2 PCT ANNUAL CHANCE FLOOD HAZARD 📉 WS-II-CA 🖽 CORRIDOR DISTRICT 💶 AE

WS-IV-CA

VIEWSHED PROTECTION AREA

VERY STEEP (>50%) 📐 AE, FLOODWAY

STEEP (30-50%)

WS-IV-PA