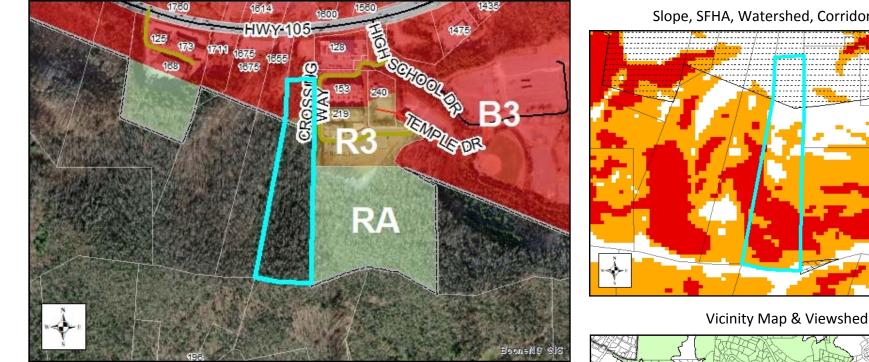

## Tax Name: TEMPLETON PROPERTIES, LP Parcel ID: 2900-81-7948-000

| Jurisdiction:                  | Town of Boone, Watauga County                               |
|--------------------------------|-------------------------------------------------------------|
| Zoning:                        | R3 Multi-family residential, B3 General business, not zoned |
| Acreage:                       | 5.82                                                        |
| Access:                        | None                                                        |
| Slope:                         | Partial steep & very steep                                  |
| Special Flood Hazard Area:     | None                                                        |
| Public Water Supply Watershed: | None                                                        |
| Corridor District:             | Partial                                                     |
| Viewshed Protection District:  | None*                                                       |