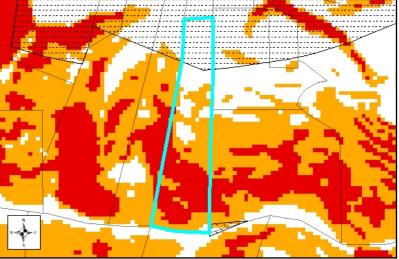

## Tax Name: TEMPLETON PROPERTIES, LP Parcel ID: 2900-81-7948-000

| Jurisdiction:                  | Town of Boone, Watauga County                               |
|--------------------------------|-------------------------------------------------------------|
| Zoning:                        | R3 Multi-family residential, B3 General business, not zoned |
| Acreage:                       | 5.82                                                        |
| Access:                        | None                                                        |
| Slope:                         | Partial steep & very steep                                  |
| Special Flood Hazard Area:     | None                                                        |
| Public Water Supply Watershed: | None                                                        |
| Corridor District:             | Partial                                                     |
| Viewshed Protection District:  | None*                                                       |

Slope, SFHA, Watershed, Corridor District

0.2 PCT ANNUAL CHANCE FLOOD HAZARD

**AE, FLOODWAY** 

ST WS-II-CA WS-IV-CA UN WS-IV-PA

**CORRIDOR DISTRICT** VIEWSHED PROTECTION AREA