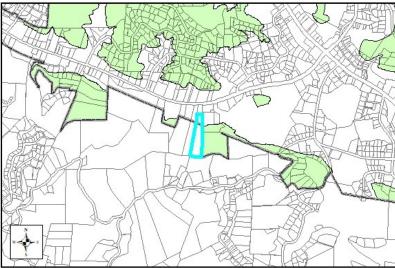

## Tax Name: TEMPLETON PROPERTIES, LP Parcel ID: 2900-81-7948-000

| Jurisdiction:                  | Town of Boone, Watauga County                               |
|--------------------------------|-------------------------------------------------------------|
| Zoning:                        | R3 Multi-family residential, B3 General business, not zoned |
| Acreage:                       | 5.82                                                        |
| Access:                        | None                                                        |
| Slope:                         | Partial steep & very steep                                  |
| Special Flood Hazard Area:     | None                                                        |
| Public Water Supply Watershed: | None                                                        |
| Corridor District:             | Partial                                                     |
| Viewshed Protection District:  | None*                                                       |

TOWN LIMITS STEEP (30-50%)

0.2 PCT ANNUAL CHANCE FLOOD HAZARD

🔲 AE

VERY STEEP (>50%)

AE, FLOODWAY

WS-II-CA WS-IV-CA WS-IV-PA CORRIDOR DISTRICT