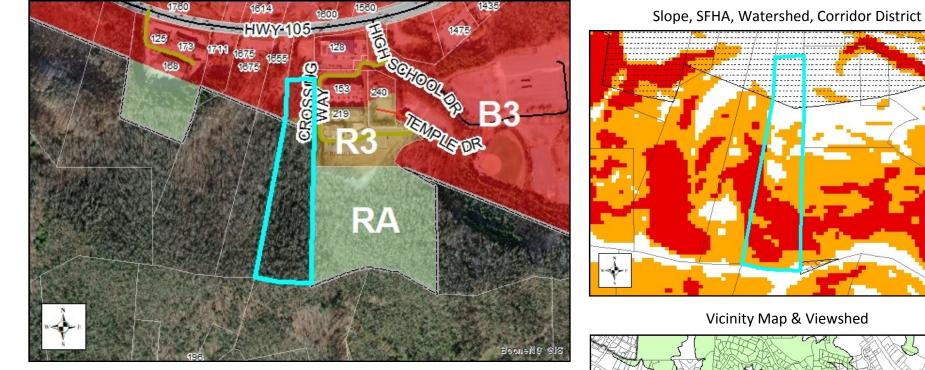

## Tax Name: TEMPLETON PROPERTIES, LP Parcel ID: 2900-81-7948-000

| Jurisdiction:                  | Town of Boone, Watauga County                               |
|--------------------------------|-------------------------------------------------------------|
| Zoning:                        | R3 Multi-family residential, B3 General business, not zoned |
| Acreage:                       | 5.82                                                        |
| Access:                        | None                                                        |
| Slope:                         | Partial steep & very steep                                  |
| Special Flood Hazard Area:     | None                                                        |
| Public Water Supply Watershed: | None                                                        |
| Corridor District:             | Partial                                                     |
| Viewshed Protection District:  | None*                                                       |