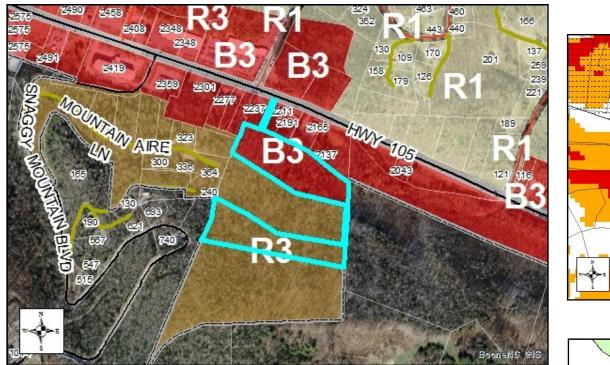

## Tax Name: JAMES H LESTER REVOCABLE TRUST Parcel ID: 2900-63-3532-000

Slope, SFHA, Watershed, Corridor District

Vicinity Map & Viewshed

| Jurisdiction:                  | Town of Boone                                   |
|--------------------------------|-------------------------------------------------|
| Zoning:                        | R3 Multi-family residential/B3 General business |
| Acreage:                       | 8.34                                            |
| Access:                        | NC Hwy 105 (NCDOT)                              |
| Slope:                         | Steep and very steep                            |
| Special Flood Hazard Area:     | Partial                                         |
| Public Water Supply Watershed: | None                                            |
| Corridor District:             | Partial                                         |
| Viewshed Protection District:  | Partial                                         |