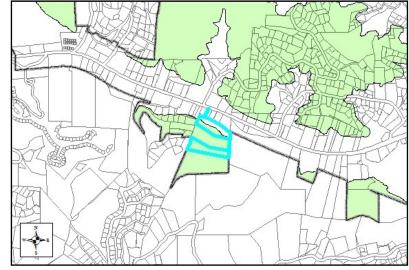

## Tax Name: JAMES H LESTER REVOCABLE TRUST Parcel ID: 2900-63-3532-000

Slope, SFHA, Watershed, Corridor District

Vicinity Map & Viewshed

| Jurisdiction:                  | Town of Boone                                   |
|--------------------------------|-------------------------------------------------|
| Zoning:                        | R3 Multi-family residential/B3 General business |
| Acreage:                       | 8.34                                            |
| Access:                        | NC Hwy 105 (NCDOT)                              |
| Slope:                         | Steep and very steep                            |
| Special Flood Hazard Area:     | Partial                                         |
| Public Water Supply Watershed: | None                                            |
| Corridor District:             | Partial                                         |
| Viewshed Protection District:  | Partial                                         |