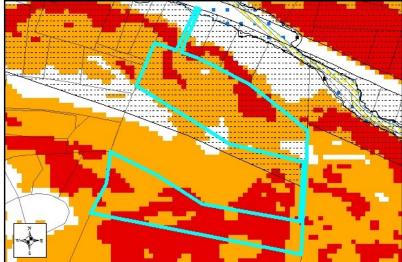

## Tax Name: JAMES H LESTER REVOCABLE TRUST Parcel ID: 2900-63-3532-000

Slope, SFHA, Watershed, Corridor District

Vicinity Map & Viewshed

| Jurisdiction:                  | Town of Boone                                   |
|--------------------------------|-------------------------------------------------|
| Zoning:                        | R3 Multi-family residential/B3 General business |
| Acreage:                       | 8.34                                            |
| Access:                        | NC Hwy 105 (NCDOT)                              |
| Slope:                         | Steep and very steep                            |
| Special Flood Hazard Area:     | Partial                                         |
| Public Water Supply Watershed: | None                                            |
| Corridor District:             | Partial                                         |
| Viewshed Protection District:  | Partial                                         |

TOWN LIMITS

💶 AE

WS-IV-CA

 0.2 PCT ANNUAL CHANCE FLOOD HAZARD SUBJECT ORRIDOR DISTRICT VIEWSHED PROTECTION AREA

STEEP (30-50%)

VERY STEEP (>50%) 📐 AE, FLOODWAY

WS-IV-PA