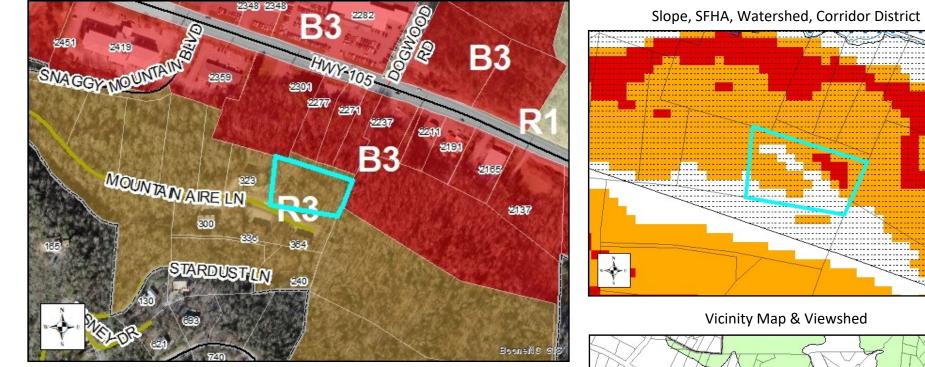

## **Tax Name: RIDGETOP INVESTMENTS LLC** Parcel ID: 2900-53-7549-000

| Jurisdiction:                  | Town of Boone               |
|--------------------------------|-----------------------------|
| Zoning:                        | R3 Multi-family residential |
| Acreage:                       | 0.77                        |
| Access:                        | Mountain Aire Ln (Private)  |
| Slope:                         | Steep & very steep          |
| Special Flood Hazard Area:     | None                        |
| Public Water Supply Watershed: | None                        |
| Corridor District:             | Full                        |
| Viewshed Protection District:  | Full                        |