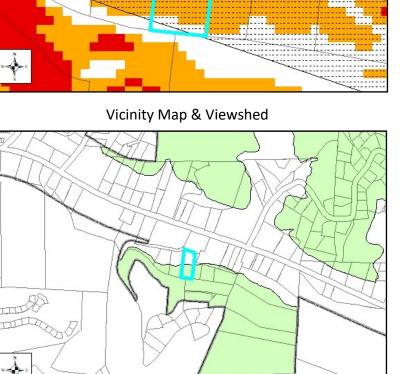

## Tax Name: HOLTON, ROBERT Parcel ID: 2900-53-3734-000

| Jurisdiction:                  | Town of Boone               |
|--------------------------------|-----------------------------|
| Zoning:                        | R3 Multi-family residential |
| Acreage:                       | 0.91                        |
| Access:                        | Mountain Aire Ln (Private)  |
| Slope:                         | Steep & very steep          |
| Special Flood Hazard Area:     | None                        |
| Public Water Supply Watershed: | None                        |
| Corridor District:             | Partial                     |
| Viewshed Protection District:  | Partial                     |