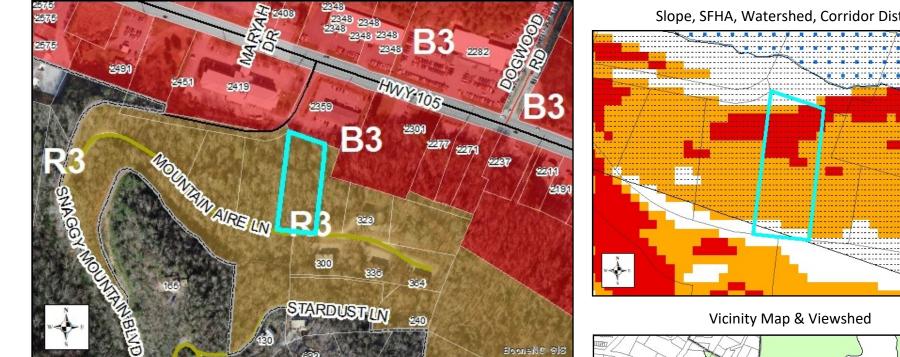

## Tax Name: HOLTON, ROBERT Parcel ID: 2900-53-3734-000

| Jurisdiction:                  | Town of Boone               |
|--------------------------------|-----------------------------|
| Zoning:                        | R3 Multi-family residential |
| Acreage:                       | 0.91                        |
| Access:                        | Mountain Aire Ln (Private)  |
| Slope:                         | Steep & very steep          |
| Special Flood Hazard Area:     | None                        |
| Public Water Supply Watershed: | None                        |
| Corridor District:             | Partial                     |
| Viewshed Protection District:  | Partial                     |