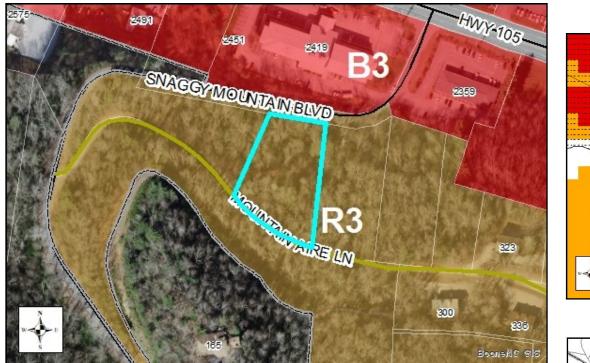

## Tax Name: HOLTON, ROBERT W AND BEVERLY Parcel ID: 2900-53-1845-000

Town of Boone

0.92

None

None

Partial

Partial

R3 Multi-family residential

Mountain Aire Ln (Private)

Steep & very steep

Slope, SFHA, Watershed, Corridor District

Vicinity Map & Viewshed

TOWN LIMITS

STEEP (30-50%)

Jurisdiction: Zoning:

Acreage:

Access:

Slope:

**Special Flood Hazard Area:** 

**Corridor District:** 

**Public Water Supply Watershed:** 

Viewshed Protection District:

AE

WS-IV-CA

0.2 PCT ANNUAL CHANCE FLOOD HAZARD NO WS-II-CA [....] CORRIDOR DISTRICT

VIEWSHED PROTECTION AREA

VERY STEEP (>50%) 🚫 AE, FLOODWAY

WS-IV-PA