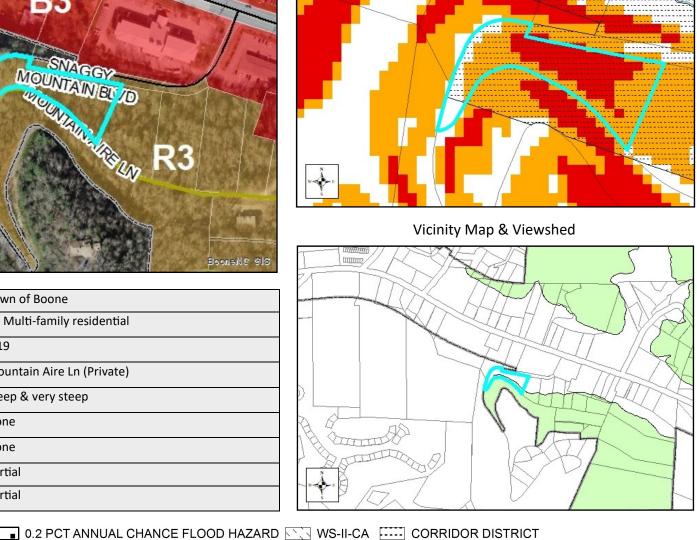

Tax Name: HOLTON, ROBERT W AND BEVERLY

Parcel ID: 2900-43-9947-000

| Jurisdiction:                  | Town of Boone               |
|--------------------------------|-----------------------------|
| Zoning:                        | R3 Multi-family residential |
| Acreage:                       | 1.19                        |
| Access:                        | Mountain Aire Ln (Private)  |
| Slope:                         | Steep & very steep          |
| Special Flood Hazard Area:     | None                        |
| Public Water Supply Watershed: | None                        |
| Corridor District:             | Partial                     |
| Viewshed Protection District:  | Partial                     |

AE

VERY STEEP (>50%) AE, FLOODWAY

TOWN LIMITS

STEEP (30-50%)

VIEWSHED PROTECTION AREA

WS-IV-CA

□ □ WS-IV-PA

Slope, SFHA, Watershed, Corridor District