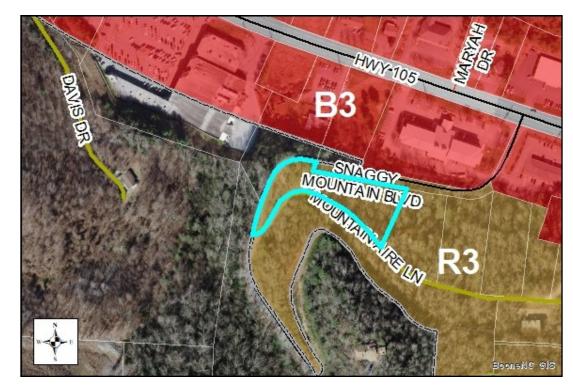

Tax Name: HOLTON, ROBERT W AND BEVERLY

Parcel ID: 2900-43-9947-000

| Jurisdiction:                  | Town of Boone               |
|--------------------------------|-----------------------------|
| Zoning:                        | R3 Multi-family residential |
| Acreage:                       | 1.19                        |
| Access:                        | Mountain Aire Ln (Private)  |
| Slope:                         | Steep & very steep          |
| Special Flood Hazard Area:     | None                        |
| Public Water Supply Watershed: | None                        |
| Corridor District:             | Partial                     |
| Viewshed Protection District:  | Partial                     |