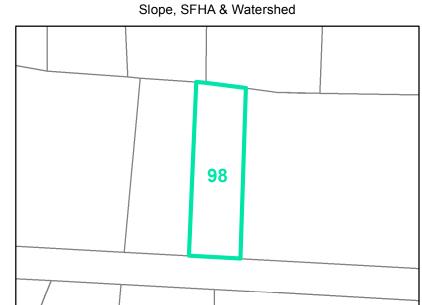

**Map ID:** 98

Parcel ID: 2910-08-1058-000 Tax Name: J&B APARTMENTS LLC

| Jurisdiction:                  | Town of Boone                  |
|--------------------------------|--------------------------------|
| Zoning:                        | R3 Multiple-Family Residential |
| Acreage:                       | 0.1207 (Calculated)            |
| Address:                       | 693 HOWARD ST                  |
| Slope:                         | None                           |
| Special Flood Hazard Area:     | None                           |
| Public Water Supply Watershed: | None                           |
| Corridor District:             | None                           |
| Viewshed Protection District:  | None                           |