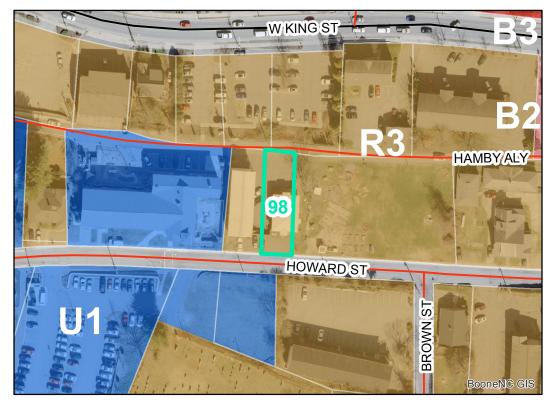

**Map ID:** 98

Parcel ID: 2910-08-1058-000 Tax Name: J&B APARTMENTS LLC

| Jurisdiction:                  | Town of Boone                  |
|--------------------------------|--------------------------------|
| Zoning:                        | R3 Multiple-Family Residential |
| Acreage:                       | 0.1207 (Calculated)            |
| Address:                       | 693 HOWARD ST                  |
| Slope:                         | None                           |
| Special Flood Hazard Area:     | None                           |
| Public Water Supply Watershed: | None                           |
| Corridor District:             | None                           |
| Viewshed Protection District:  | None                           |