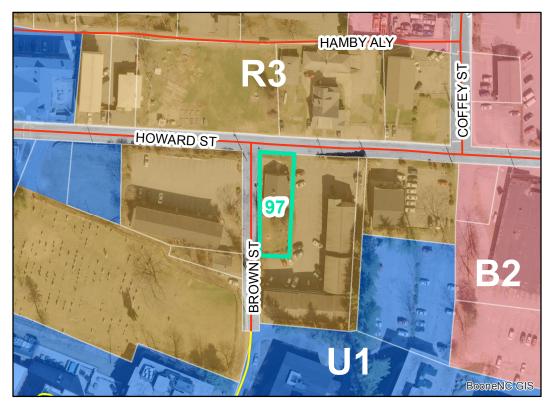

**Map ID**: 97

Parcel ID: 2910-07-3874-000 Tax Name: DAY PROPERTIES LLC

| Jurisdiction:                  | Town of Boone                  |
|--------------------------------|--------------------------------|
| Zoning:                        | R3 Multiple-Family Residential |
| Acreage:                       | 0.171                          |
| Address:                       | 740 HOWARD ST                  |
| Slope:                         | None                           |
| Special Flood Hazard Area:     | None                           |
| Public Water Supply Watershed: | None                           |
| Corridor District:             | Partial                        |
| Viewshed Protection District:  | None                           |