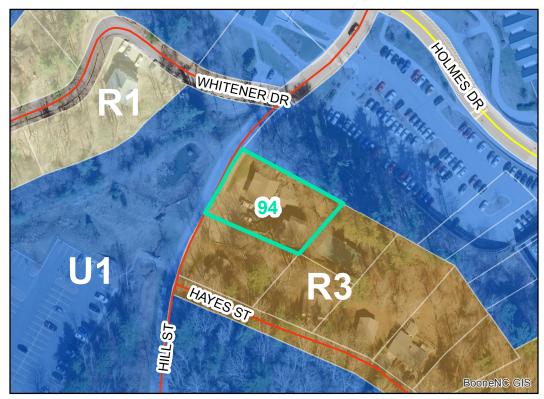

## Map ID: 94

## Parcel ID: 2910-05-0894-000 Tax Name: CASH HOLDINGS, LLC

Corridor District & Viewshed

| Jurisdiction:                  | Town of Boone                  |
|--------------------------------|--------------------------------|
| Zoning:                        | R3 Multiple-Family Residential |
| Acreage:                       | 0.3378 (Calculated)            |
| Address:                       | 185 / 187 HILL ST              |
| Slope:                         | Steep                          |
| Special Flood Hazard Area:     | None                           |
| Public Water Supply Watershed: | None                           |
| Corridor District:             | None                           |
| Viewshed Protection District:  | None                           |