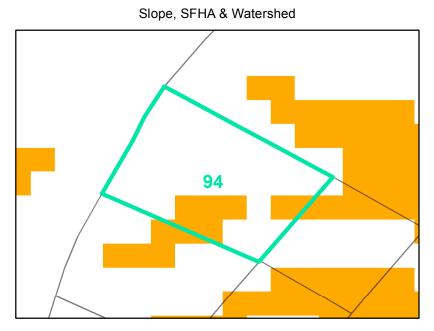

## Map ID: 94

## Parcel ID: 2910-05-0894-000 Tax Name: CASH HOLDINGS, LLC

Corridor District & Viewshed

| Jurisdiction:                  | Town of Boone                  |
|--------------------------------|--------------------------------|
| Zoning:                        | R3 Multiple-Family Residential |
| Acreage:                       | 0.3378 (Calculated)            |
| Address:                       | 185 / 187 HILL ST              |
| Slope:                         | Steep                          |
| Special Flood Hazard Area:     | None                           |
| Public Water Supply Watershed: | None                           |
| Corridor District:             | None                           |
| Viewshed Protection District:  | None                           |

TOWN LIMITS

STEEP (30-50%)

0.2 PCT ANNUAL CHANCE FLOOD HAZARD SUBJECT WS-II-CA WS-IV-CA

VIEWSHED PROTECTION AREA

VERY STEEP (>50%) 💦 AE, FLOODWAY

AE

WS-IV-PA