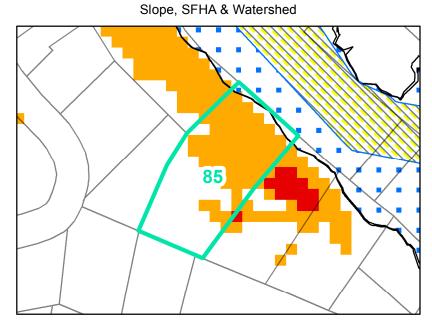

**Map ID:** 85

Parcel ID: 2910-14-6386-000 Tax Name: OSCAR INVESTORS MANAGEMENT CORP

| Jurisdiction:                  | Town of Boone       |
|--------------------------------|---------------------|
| Zoning:                        | Split-zoned (R3/R1) |
| Acreage:                       | 0.87                |
| Address:                       | 200 WINTERGREEN LN  |
| Slope:                         | Steep & Very Steep  |
| Special Flood Hazard Area:     | Partial             |
| Public Water Supply Watershed: | None                |
| Corridor District:             | Partial             |
| Viewshed Protection District:  | None                |