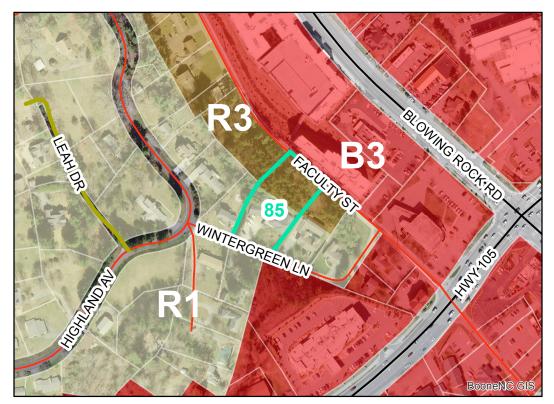

**Map ID:** 85

Parcel ID: 2910-14-6386-000 Tax Name: OSCAR INVESTORS MANAGEMENT CORP

| Jurisdiction:                  | Town of Boone       |
|--------------------------------|---------------------|
| Zoning:                        | Split-zoned (R3/R1) |
| Acreage:                       | 0.87                |
| Address:                       | 200 WINTERGREEN LN  |
| Slope:                         | Steep & Very Steep  |
| Special Flood Hazard Area:     | Partial             |
| Public Water Supply Watershed: | None                |
| Corridor District:             | Partial             |
| Viewshed Protection District:  | None                |