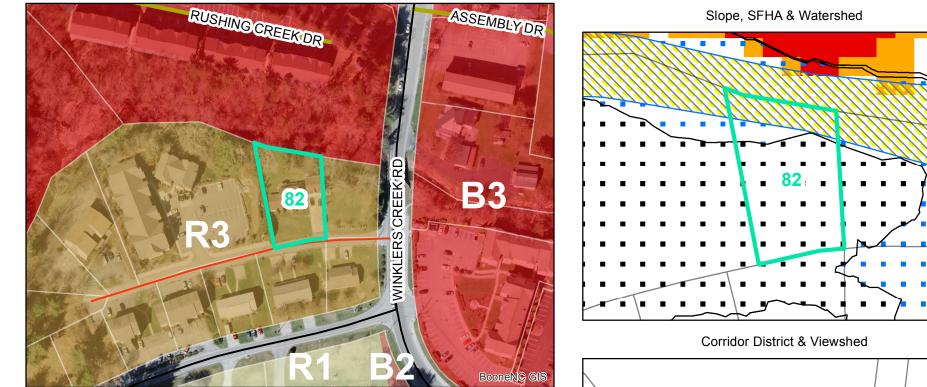

## Map ID: 82

Parcel ID: 2910-12-8283-000 Tax Name: YOST, CHARLES O III AND SHEILA

| Jurisdiction:                  | Town of Boone                  |
|--------------------------------|--------------------------------|
| Zoning:                        | R3 Multiple-Family Residential |
| Acreage:                       | 0.5                            |
| Address:                       | 130 WINKLERS MEADOW            |
| Slope:                         | None                           |
| Special Flood Hazard Area:     | Partial                        |
| Public Water Supply Watershed: | None                           |
| Corridor District:             | None                           |
| Viewshed Protection District:  | None                           |

TOWN LIMITS STEEP (30-50%)

0.2 PCT ANNUAL CHANCE FLOOD HAZARD SS-II-CA

VIEWSHED PROTECTION AREA

VERY STEEP (>50%) 🚫 AE, FLOODWAY

AE

WS-IV-PA

WS-IV-CA