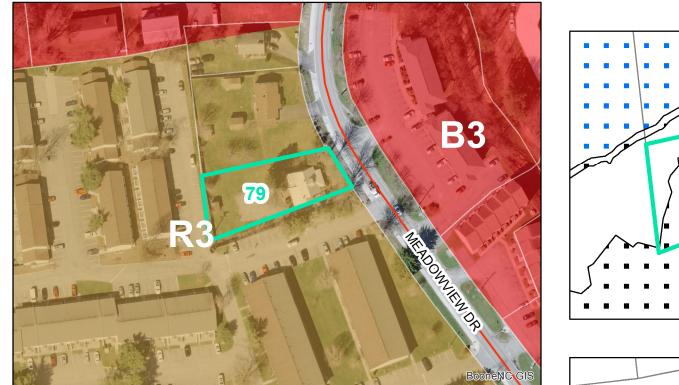

Map ID: 79

## Parcel ID: 2910-32-7321-000 Tax Name: COLEY, THOMAS M. & MARCELLA

## Corridor District & Viewshed

| Jurisdiction:                  | Town of Boone                  |
|--------------------------------|--------------------------------|
| Zoning:                        | R3 Multiple-Family Residential |
| Acreage:                       | 0.3155 (Calculated)            |
| Address:                       | 254 MEADOWVIEW DR              |
| Slope:                         | None                           |
| Special Flood Hazard Area:     | Partial                        |
| Public Water Supply Watershed: | None                           |
| Corridor District:             | None                           |
| Viewshed Protection District:  | None                           |