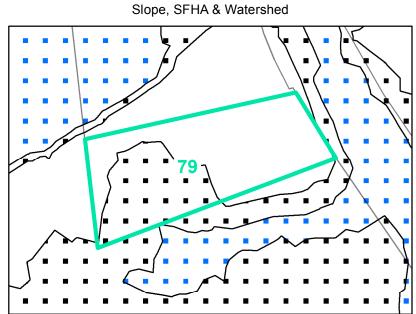

## Corridor District & Viewshed

| Jurisdiction:                  | Town of Boone                  |
|--------------------------------|--------------------------------|
| Zoning:                        | R3 Multiple-Family Residential |
| Acreage:                       | 0.3155 (Calculated)            |
| Address:                       | 254 MEADOWVIEW DR              |
| Slope:                         | None                           |
| Special Flood Hazard Area:     | Partial                        |
| Public Water Supply Watershed: | None                           |
| Corridor District:             | None                           |
| Viewshed Protection District:  | None                           |

TOWN LIMITS STEEP (30-50%)

0.2 PCT ANNUAL CHANCE FLOOD HAZARD WS-II-CA CORRIDOR DISTRICT WS-IV-CA

VIEWSHED PROTECTION AREA

VERY STEEP (>50%) 💦 AE, FLOODWAY

AE

US-IV-PA