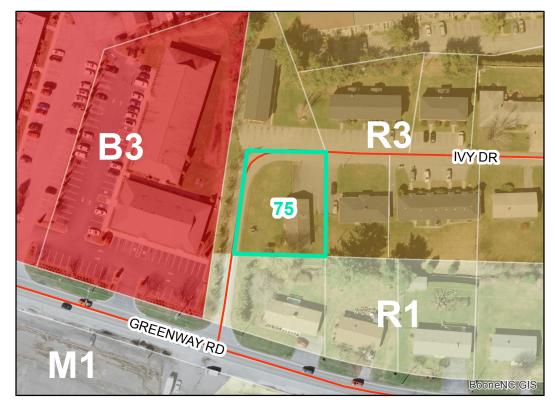

**Map ID:** 75

Parcel ID: 2910-31-2760-000 Tax Name: JOANNE WATERS LIVING TRUST, WATERS, JOANNE \TR

| Jurisdiction:                  | Town of Boone                  |
|--------------------------------|--------------------------------|
| Zoning:                        | R3 Multiple-Family Residential |
| Acreage:                       | 0.3488 (Calculated)            |
| Address:                       | 136 IVY DR                     |
| Slope:                         | None                           |
| Special Flood Hazard Area:     | None                           |
| Public Water Supply Watershed: | None                           |
| Corridor District:             | None                           |
| Viewshed Protection District:  | None                           |