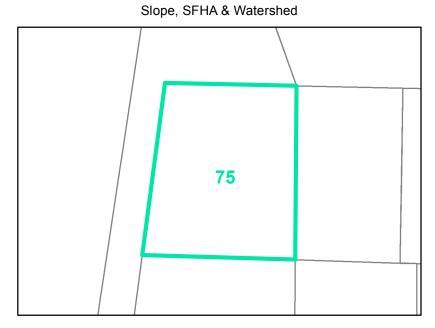

**Map ID:** 75

Parcel ID: 2910-31-2760-000 Tax Name: JOANNE WATERS LIVING TRUST, WATERS, JOANNE \TR

| Jurisdiction:                  | Town of Boone                  |
|--------------------------------|--------------------------------|
| Zoning:                        | R3 Multiple-Family Residential |
| Acreage:                       | 0.3488 (Calculated)            |
| Address:                       | 136 IVY DR                     |
| Slope:                         | None                           |
| Special Flood Hazard Area:     | None                           |
| Public Water Supply Watershed: | None                           |
| Corridor District:             | None                           |
| Viewshed Protection District:  | None                           |