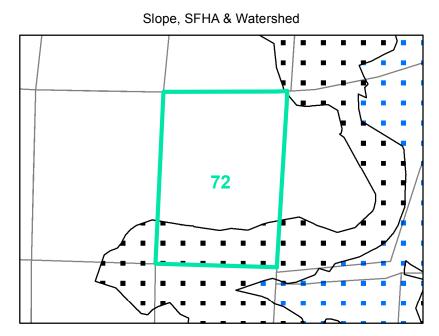

Map ID: 72

Parcel ID: 2910-31-7770-000 Tax Name: REARY, BETTY A LIFE ESTATE, PARKER, CAROL R

Corridor District & Viewshed

| Jurisdiction:                  | Town of Boone                  |
|--------------------------------|--------------------------------|
| Zoning:                        | R3 Multiple-Family Residential |
| Acreage:                       | 0.31                           |
| Address:                       | 248 IVY DR                     |
| Slope:                         | None                           |
| Special Flood Hazard Area:     | None                           |
| Public Water Supply Watershed: | None                           |
| Corridor District:             | None                           |
| Viewshed Protection District:  | None                           |

AE

TOWN LIMITS STEEP (30-50%)

0.2 PCT ANNUAL CHANCE FLOOD HAZARD WS-II-CA CORRIDOR DISTRICT

VIEWSHED PROTECTION AREA

VERY STEEP (>50%) 💦 AE, FLOODWAY

WS-IV-PA

WS-IV-CA