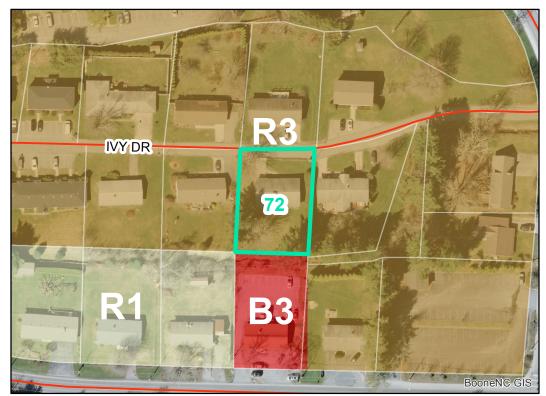

Map ID: 72

Parcel ID: 2910-31-7770-000 Tax Name: REARY, BETTY A LIFE ESTATE, PARKER, CAROL R

Corridor District & Viewshed

| Jurisdiction:                  | Town of Boone                  |
|--------------------------------|--------------------------------|
| Zoning:                        | R3 Multiple-Family Residential |
| Acreage:                       | 0.31                           |
| Address:                       | 248 IVY DR                     |
| Slope:                         | None                           |
| Special Flood Hazard Area:     | None                           |
| Public Water Supply Watershed: | None                           |
| Corridor District:             | None                           |
| Viewshed Protection District:  | None                           |