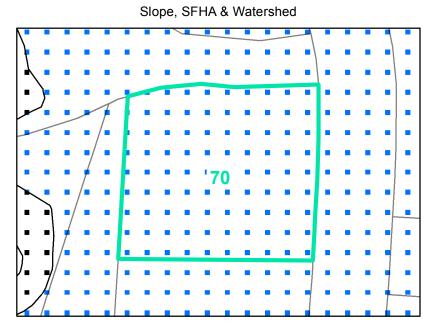

## Corridor District & Viewshed

| Jurisdiction:                                                                      | Town of Boone                  |
|------------------------------------------------------------------------------------|--------------------------------|
| Zoning:                                                                            | R3 Multiple-Family Residential |
| Acreage:                                                                           | 0.269                          |
| Address:                                                                           | 390 MEADOWVIEW DR              |
| Slope:                                                                             | None                           |
| Special Flood Hazard Area:                                                         | Full                           |
| Public Water Supply Watershed:                                                     | None                           |
| Corridor District:                                                                 | None                           |
| Viewshed Protection District:                                                      | None                           |
| Special Flood Hazard Area:<br>Public Water Supply Watershed:<br>Corridor District: | Full<br>None<br>None           |

0.2 PCT ANNUAL CHANCE FLOOD HAZARD WS-II-CA CORRIDOR DISTRICT AE WS-IV-CA

VIEWSHED PROTECTION AREA

WS-IV-PA

VERY STEEP (>50%) 💦 AE, FLOODWAY

TOWN LIMITS STEEP (30-50%)