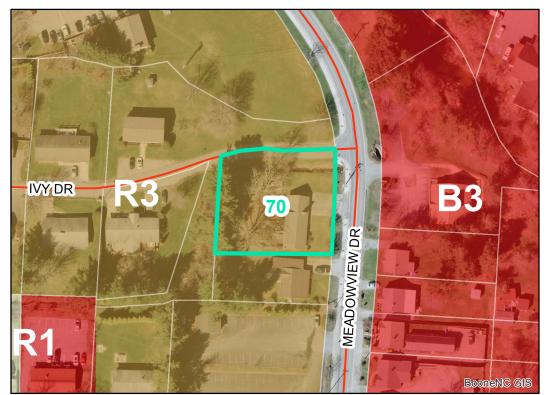

## Map ID: 70

Parcel ID: 2910-41-0759-000 Tax Name: YUAN, CHING CHU

## Corridor District & Viewshed

| Jurisdiction:                                                                      | Town of Boone                  |
|------------------------------------------------------------------------------------|--------------------------------|
| Zoning:                                                                            | R3 Multiple-Family Residential |
| Acreage:                                                                           | 0.269                          |
| Address:                                                                           | 390 MEADOWVIEW DR              |
| Slope:                                                                             | None                           |
| Special Flood Hazard Area:                                                         | Full                           |
| Public Water Supply Watershed:                                                     | None                           |
| Corridor District:                                                                 | None                           |
| Viewshed Protection District:                                                      | None                           |
| Special Flood Hazard Area:<br>Public Water Supply Watershed:<br>Corridor District: | Full<br>None<br>None           |