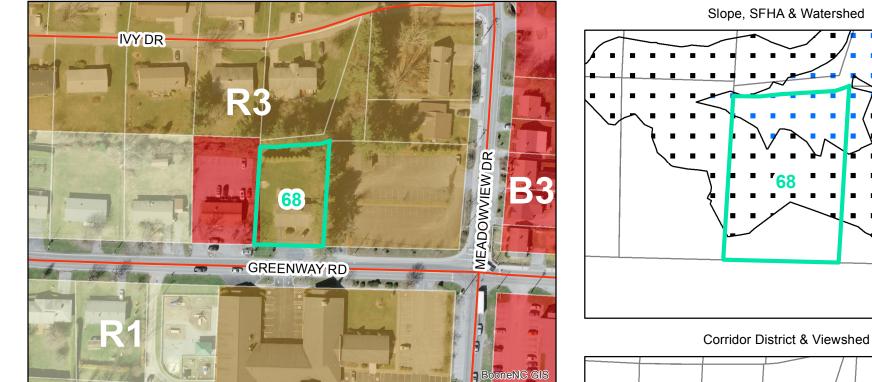

## Map ID: 68

## Parcel ID: 2910-31-8565-000 Tax Name: PHILLIPS GROUP PROPERTIES LTD PTNRP

| Jurisdiction:                  | Town of Boone       |
|--------------------------------|---------------------|
| Zoning:                        | Split-zoned (R3/B3) |
| Acreage:                       | 0.3335 (Calculated) |
| Address:                       | 871 GREENWAY RD     |
| Slope:                         | None                |
| Special Flood Hazard Area:     | Partial             |
| Public Water Supply Watershed: | None                |
| Corridor District:             | None                |
| Viewshed Protection District:  | None                |
|                                |                     |

TOWN LIMITS STEEP (30-50%)

0.2 PCT ANNUAL CHANCE FLOOD HAZARD WS-II-CA CORRIDOR DISTRICT WS-IV-CA

VIEWSHED PROTECTION AREA

VERY STEEP (>50%) 💦 AE, FLOODWAY

AE

WS-IV-PA