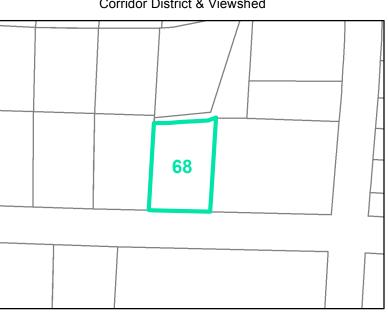

## Map ID: 68

## Parcel ID: 2910-31-8565-000 Tax Name: PHILLIPS GROUP PROPERTIES LTD PTNRP

| Jurisdiction:                  | Town of Boone       |
|--------------------------------|---------------------|
| Zoning:                        | Split-zoned (R3/B3) |
| Acreage:                       | 0.3335 (Calculated) |
| Address:                       | 871 GREENWAY RD     |
| Slope:                         | None                |
| Special Flood Hazard Area:     | Partial             |
| Public Water Supply Watershed: | None                |
| Corridor District:             | None                |
| Viewshed Protection District:  | None                |
|                                |                     |

TOWN LIMITS STEEP (30-50%)

0.2 PCT ANNUAL CHANCE FLOOD HAZARD WS-II-CA CORRIDOR DISTRICT WS-IV-CA

VIEWSHED PROTECTION AREA

VERY STEEP (>50%) 💦 AE, FLOODWAY

AE

WS-IV-PA