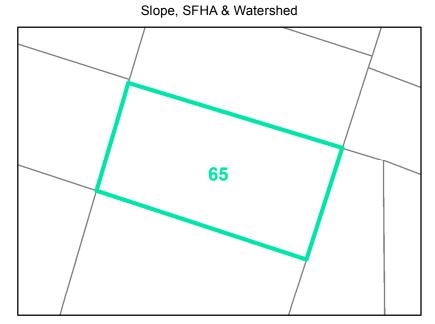

**Map ID**: 65

**Parcel ID:** 2910-16-1958-000 Tax Name: TRIVETTE, LARRY MAX

| Jurisdiction:                  | Town of Boone                  |
|--------------------------------|--------------------------------|
| Zoning:                        | R3 Multiple-Family Residential |
| Acreage:                       | 0.3385 (Calculated)            |
| Address:                       | 329 OAK ST                     |
| Slope:                         | None                           |
| Special Flood Hazard Area:     | None                           |
| Public Water Supply Watershed: | None                           |
| Corridor District:             | Partial                        |
| Viewshed Protection District:  | None                           |