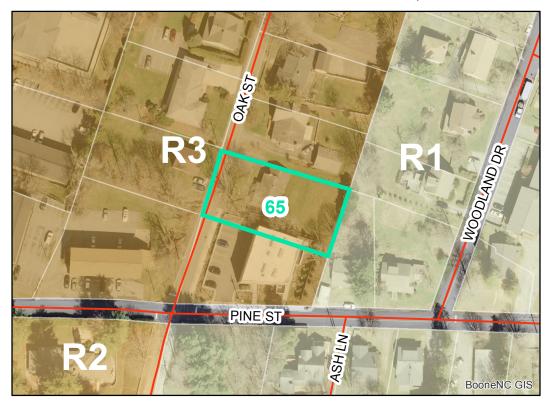

**Map ID**: 65

**Parcel ID:** 2910-16-1958-000 Tax Name: TRIVETTE, LARRY MAX

| Jurisdiction:                  | Town of Boone                  |
|--------------------------------|--------------------------------|
| Zoning:                        | R3 Multiple-Family Residential |
| Acreage:                       | 0.3385 (Calculated)            |
| Address:                       | 329 OAK ST                     |
| Slope:                         | None                           |
| Special Flood Hazard Area:     | None                           |
| Public Water Supply Watershed: | None                           |
| Corridor District:             | Partial                        |
| Viewshed Protection District:  | None                           |