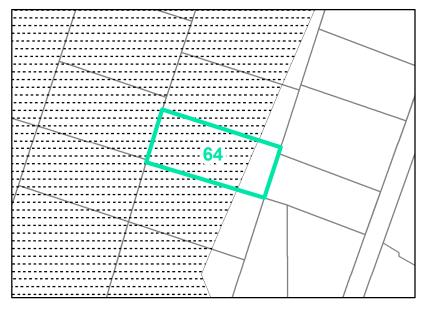

**Map ID**: 64

Parcel ID: 2910-17-1076-000 Tax Name: HAGAMAN, LOIS M

| Jurisdiction:                  | Town of Boone                  |
|--------------------------------|--------------------------------|
| Zoning:                        | R3 Multiple-Family Residential |
| Acreage:                       | 0.2932 (Calculated)            |
| Address:                       | 313 OAK ST                     |
| Slope:                         | None                           |
| Special Flood Hazard Area:     | None                           |
| Public Water Supply Watershed: | None                           |
| Corridor District:             | Partial                        |
| Viewshed Protection District:  | None                           |

Corridor District & Viewshed

0.2 PCT ANNUAL CHANCE FLOOD HAZARD WS-II-CA CORRIDOR DISTRICT

VERY STEEP (>50%) AE, FLOODWAY

VIEWSHED PROTECTION AREA