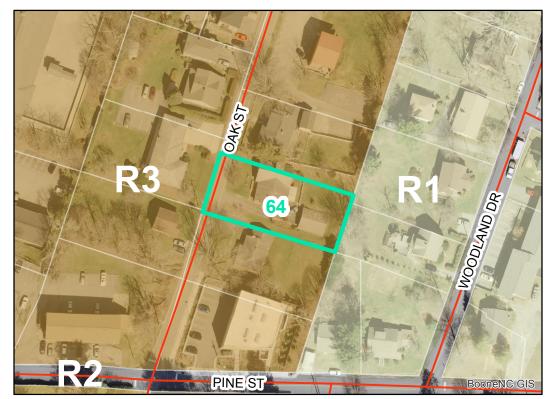

**Map ID**: 64

Parcel ID: 2910-17-1076-000 Tax Name: HAGAMAN, LOIS M

| Jurisdiction:                  | Town of Boone                  |
|--------------------------------|--------------------------------|
| Zoning:                        | R3 Multiple-Family Residential |
| Acreage:                       | 0.2932 (Calculated)            |
| Address:                       | 313 OAK ST                     |
| Slope:                         | None                           |
| Special Flood Hazard Area:     | None                           |
| Public Water Supply Watershed: | None                           |
| Corridor District:             | Partial                        |
| Viewshed Protection District:  | None                           |