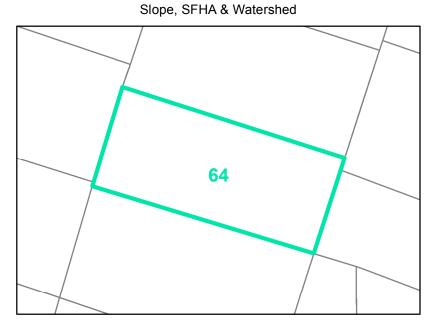

**Map ID**: 64

Parcel ID: 2910-17-1076-000 Tax Name: HAGAMAN, LOIS M

| Jurisdiction:                  | Town of Boone                  |
|--------------------------------|--------------------------------|
| Zoning:                        | R3 Multiple-Family Residential |
| Acreage:                       | 0.2932 (Calculated)            |
| Address:                       | 313 OAK ST                     |
| Slope:                         | None                           |
| Special Flood Hazard Area:     | None                           |
| Public Water Supply Watershed: | None                           |
| Corridor District:             | Partial                        |
| Viewshed Protection District:  | None                           |