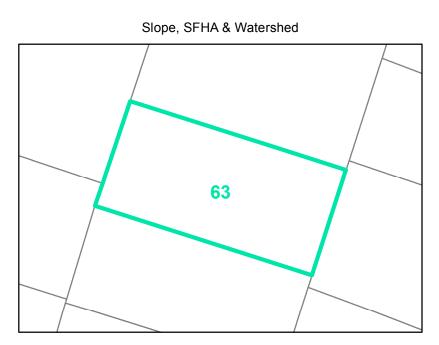

## Parcel ID: 2910-17-2113-000 Tax Name: WV INVESTMENTS, LLC

| Jurisdiction:                  | Town of Boone                  |
|--------------------------------|--------------------------------|
| Zoning:                        | R3 Multiple-Family Residential |
| Acreage:                       | 0.261                          |
| Address:                       | 299 OAK ST                     |
| Slope:                         | None                           |
| Special Flood Hazard Area:     | None                           |
| Public Water Supply Watershed: | None                           |
| Corridor District:             | Partial                        |
| Viewshed Protection District:  | None                           |