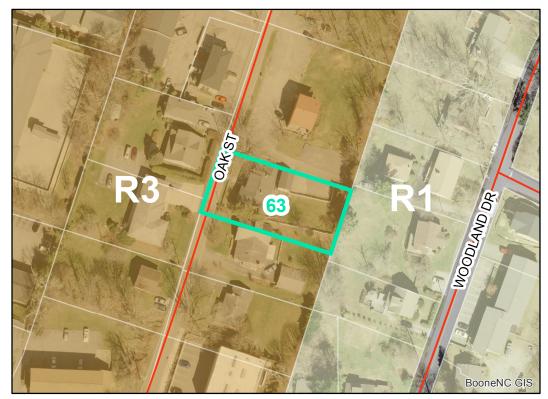

## Map ID: 63

## Parcel ID: 2910-17-2113-000 Tax Name: WV INVESTMENTS, LLC

| Jurisdiction:                  | Town of Boone                  |
|--------------------------------|--------------------------------|
| Zoning:                        | R3 Multiple-Family Residential |
| Acreage:                       | 0.261                          |
| Address:                       | 299 OAK ST                     |
| Slope:                         | None                           |
| Special Flood Hazard Area:     | None                           |
| Public Water Supply Watershed: | None                           |
| Corridor District:             | Partial                        |
| Viewshed Protection District:  | None                           |