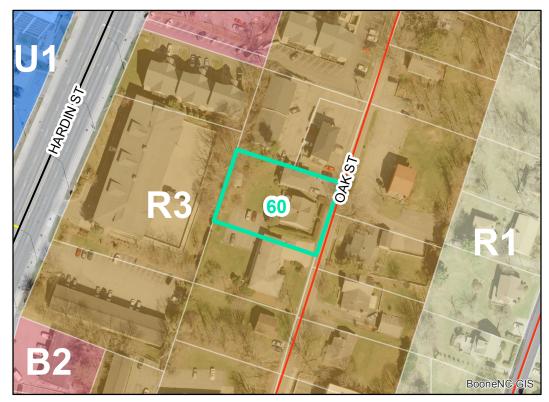

**Map ID**: 60

Parcel ID: 2910-17-0251-000 Tax Name: COOK, PATRICIA C

| Jurisdiction:                  | Town of Boone                  |
|--------------------------------|--------------------------------|
| Zoning:                        | R3 Multiple-Family Residential |
| Acreage:                       | 0.3936 (Calculated)            |
| Address:                       | 286 / 294 OAK ST               |
| Slope:                         | None                           |
| Special Flood Hazard Area:     | None                           |
| Public Water Supply Watershed: | None                           |
| Corridor District:             | Full                           |
| Viewshed Protection District:  | None                           |