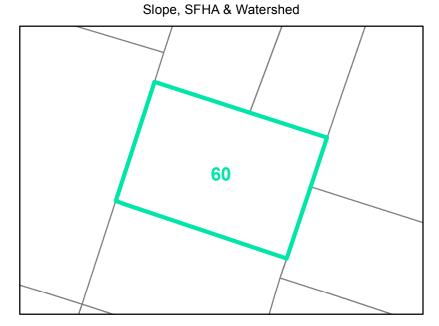

**Map ID**: 60

Parcel ID: 2910-17-0251-000 Tax Name: COOK, PATRICIA C

| Jurisdiction:                  | Town of Boone                  |
|--------------------------------|--------------------------------|
| Zoning:                        | R3 Multiple-Family Residential |
| Acreage:                       | 0.3936 (Calculated)            |
| Address:                       | 286 / 294 OAK ST               |
| Slope:                         | None                           |
| Special Flood Hazard Area:     | None                           |
| Public Water Supply Watershed: | None                           |
| Corridor District:             | Full                           |
| Viewshed Protection District:  | None                           |