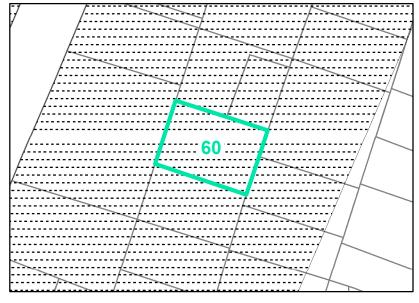

**Map ID**: 60

Parcel ID: 2910-17-0251-000 Tax Name: COOK, PATRICIA C

| Jurisdiction:                  | Town of Boone                  |
|--------------------------------|--------------------------------|
| Zoning:                        | R3 Multiple-Family Residential |
| Acreage:                       | 0.3936 (Calculated)            |
| Address:                       | 286 / 294 OAK ST               |
| Slope:                         | None                           |
| Special Flood Hazard Area:     | None                           |
| Public Water Supply Watershed: | None                           |
| Corridor District:             | Full                           |
| Viewshed Protection District:  | None                           |

Corridor District & Viewshed

0.2 PCT ANNUAL CHANCE FLOOD HAZARD WS-II-CA CORRIDOR DISTRICT

VERY STEEP (>50%) AE, FLOODWAY

VIEWSHED PROTECTION AREA