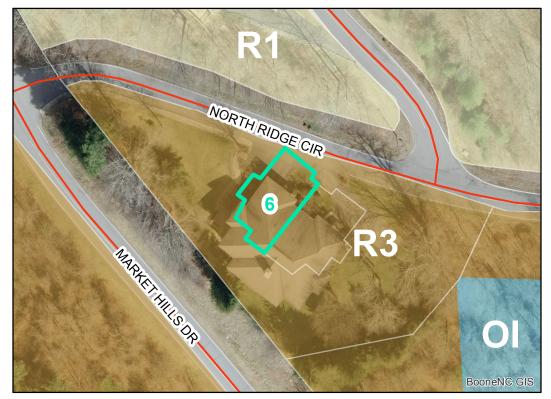

## **Map ID:** 6

## Parcel ID: 2911-41-0241-000 Tax Name: FERO, LAURA JEAN

Corridor District & Viewshed

| Town of Boone                  |                                                                                               |
|--------------------------------|-----------------------------------------------------------------------------------------------|
| R3 Multiple-Family Residential |                                                                                               |
| 0.05                           |                                                                                               |
| 146 NORTH RIDGE CIR            |                                                                                               |
| None                           |                                                                                               |
| None                           |                                                                                               |
| None                           |                                                                                               |
| None                           |                                                                                               |
| Full                           |                                                                                               |
|                                | R3 Multiple-Family Residential<br>0.05<br>146 NORTH RIDGE CIR<br>None<br>None<br>None<br>None |