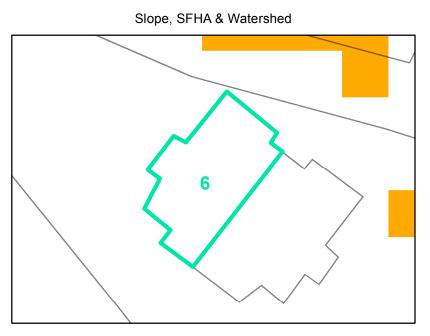

0.2 PCT ANNUAL CHANCE FLOOD HAZARD WS-II-CA CORRIDOR DISTRICT WS-IV-CA

VIEWSHED PROTECTION AREA

AE VERY STEEP (>50%) 💦 AE, FLOODWAY

TOWN LIMITS

STEEP (30-50%)

WS-IV-PA