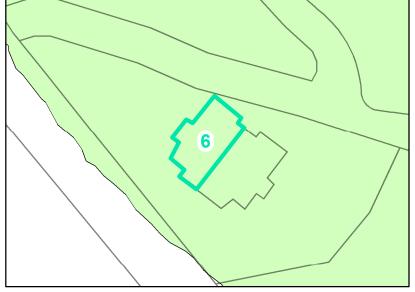

0.2 PCT ANNUAL CHANCE FLOOD HAZARD WS-II-CA CORRIDOR DISTRICT WS-IV-CA

VIEWSHED PROTECTION AREA

AE VERY STEEP (>50%) 💦 AE, FLOODWAY

TOWN LIMITS

STEEP (30-50%)

WS-IV-PA