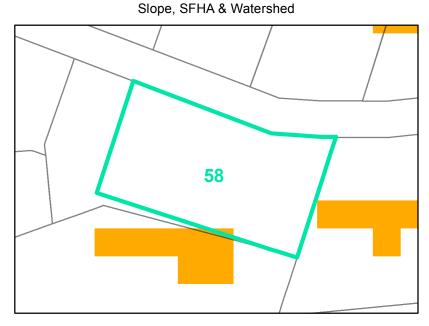

**Map ID**: 58

Parcel ID: 2910-17-4717-000 Tax Name: ROUND TABLE INVESTMENTS INC

| Jurisdiction:                  | Town of Boone                  |
|--------------------------------|--------------------------------|
| Zoning:                        | R3 Multiple-Family Residential |
| Acreage:                       | 0.2878 (Calculated)            |
| Address:                       | 150 WINDY DR                   |
| Slope:                         | Steep                          |
| Special Flood Hazard Area:     | None                           |
| Public Water Supply Watershed: | None                           |
| Corridor District:             | Full                           |
| Viewshed Protection District:  | None                           |