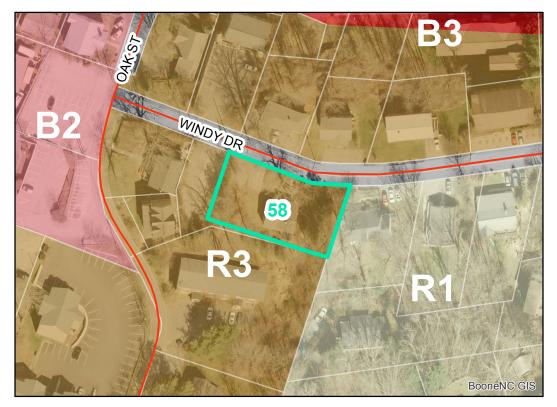

**Map ID**: 58

Parcel ID: 2910-17-4717-000 Tax Name: ROUND TABLE INVESTMENTS INC

| Jurisdiction:                  | Town of Boone                  |
|--------------------------------|--------------------------------|
| Zoning:                        | R3 Multiple-Family Residential |
| Acreage:                       | 0.2878 (Calculated)            |
| Address:                       | 150 WINDY DR                   |
| Slope:                         | Steep                          |
| Special Flood Hazard Area:     | None                           |
| Public Water Supply Watershed: | None                           |
| Corridor District:             | Full                           |
| Viewshed Protection District:  | None                           |