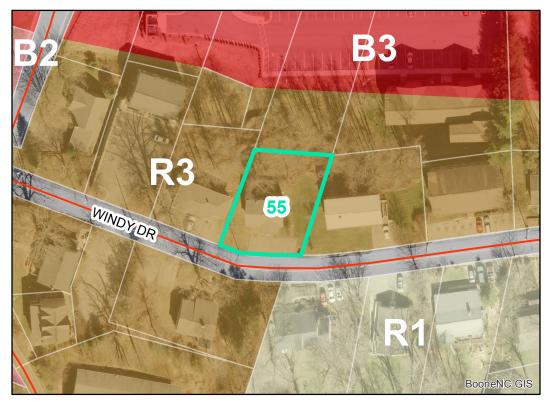

## Map ID: 55

## Parcel ID: 2910-17-5806-000 Tax Name: HELMS FAMILY TRUST

| Jurisdiction:                  | Town of Boone                  |
|--------------------------------|--------------------------------|
| Zoning:                        | R3 Multiple-Family Residential |
| Acreage:                       | 0.1875 (Calculated)            |
| Address:                       | 159 WINDY DR                   |
| Slope:                         | Steep                          |
| Special Flood Hazard Area:     | None                           |
| Public Water Supply Watershed: | None                           |
| Corridor District:             | Full                           |
| Viewshed Protection District:  | None                           |