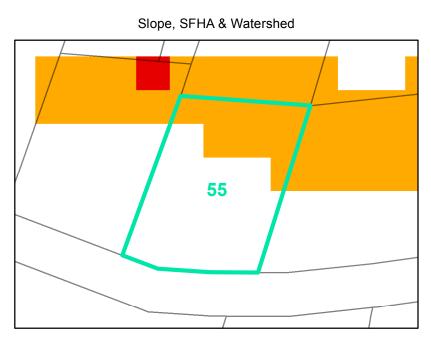

## Parcel ID: 2910-17-5806-000 Tax Name: HELMS FAMILY TRUST

| Jurisdiction:                  | Town of Boone                  |
|--------------------------------|--------------------------------|
| Zoning:                        | R3 Multiple-Family Residential |
| Acreage:                       | 0.1875 (Calculated)            |
| Address:                       | 159 WINDY DR                   |
| Slope:                         | Steep                          |
| Special Flood Hazard Area:     | None                           |
| Public Water Supply Watershed: | None                           |
| Corridor District:             | Full                           |
| Viewshed Protection District:  | None                           |