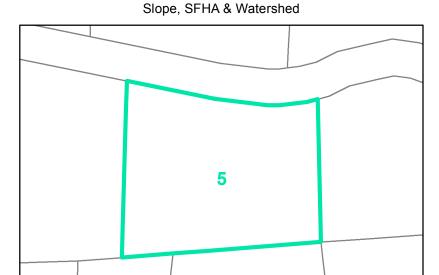

**Map ID**: 5

**Parcel ID:** 2910-38-0521-000 Tax Name: WOOD, BUDDY AND ELLEN

| Jurisdiction:                  | Town of Boone                  |
|--------------------------------|--------------------------------|
| Zoning:                        | R3 Multiple-Family Residential |
| Acreage:                       | 0.4708 (Calculated)            |
| Address:                       | 150 BUENA VISTA DR             |
| Slope:                         | None                           |
| Special Flood Hazard Area:     | None                           |
| Public Water Supply Watershed: | None                           |
| Corridor District:             | Full                           |
| Viewshed Protection District:  | None                           |