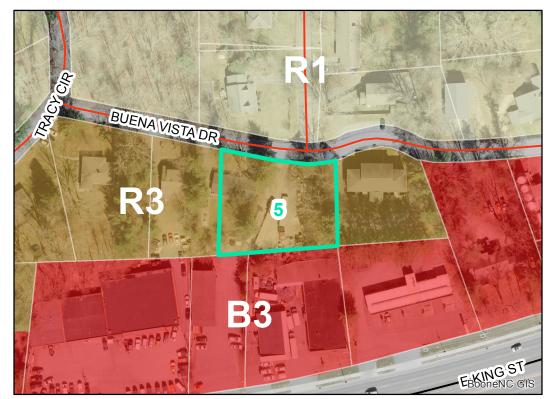

**Map ID**: 5

**Parcel ID:** 2910-38-0521-000 Tax Name: WOOD, BUDDY AND ELLEN

| Jurisdiction:                  | Town of Boone                  |
|--------------------------------|--------------------------------|
| Zoning:                        | R3 Multiple-Family Residential |
| Acreage:                       | 0.4708 (Calculated)            |
| Address:                       | 150 BUENA VISTA DR             |
| Slope:                         | None                           |
| Special Flood Hazard Area:     | None                           |
| Public Water Supply Watershed: | None                           |
| Corridor District:             | Full                           |
| Viewshed Protection District:  | None                           |