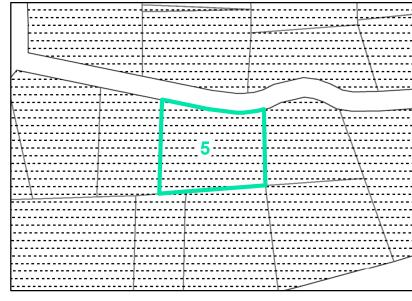

Corridor District & Viewshed

0.2 PCT ANNUAL CHANCE FLOOD HAZARD WS-II-CA CORRIDOR DISTRICT

VERY STEEP (>50%) AE, FLOODWAY

WS-IV-PA

VIEWSHED PROTECTION AREA