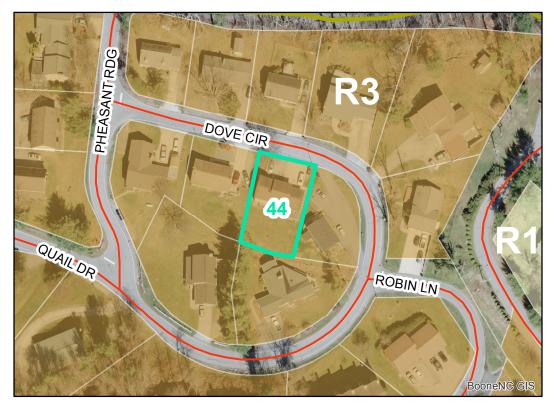

Map ID: 44

Parcel ID: 2910-37-6336-000 Tax Name: C TIANA PHILLIPS LIVING TRUST

| Jurisdiction:                  | Town of Boone                  |
|--------------------------------|--------------------------------|
| Zoning:                        | R3 Multiple-Family Residential |
| Acreage:                       | 0.1927 (Calculated)            |
| Address:                       | 377 DOVE CIR                   |
| Slope:                         | None                           |
| Special Flood Hazard Area:     | None                           |
| Public Water Supply Watershed: | None                           |
| Corridor District:             | None                           |
| Viewshed Protection District:  | Partial                        |