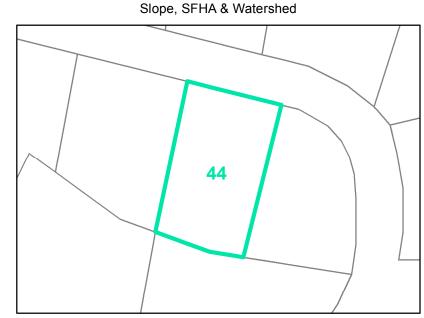

Map ID: 44

Parcel ID: 2910-37-6336-000 Tax Name: C TIANA PHILLIPS LIVING TRUST

| Jurisdiction:                  | Town of Boone                  |
|--------------------------------|--------------------------------|
| Zoning:                        | R3 Multiple-Family Residential |
| Acreage:                       | 0.1927 (Calculated)            |
| Address:                       | 377 DOVE CIR                   |
| Slope:                         | None                           |
| Special Flood Hazard Area:     | None                           |
| Public Water Supply Watershed: | None                           |
| Corridor District:             | None                           |
| Viewshed Protection District:  | Partial                        |