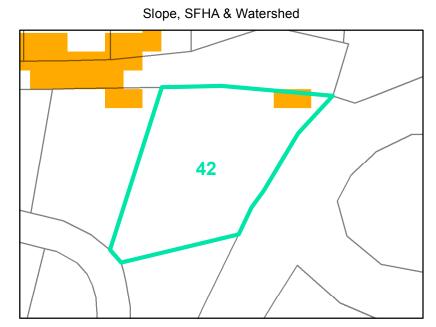

## Corridor District & Viewshed

| Jurisdiction:                  | Town of Boone                  |
|--------------------------------|--------------------------------|
| Zoning:                        | R3 Multiple-Family Residential |
| Acreage:                       | 0.5974 (Calculated)            |
| Address:                       | 356 DOVE CIR                   |
| Slope:                         | Steep                          |
| Special Flood Hazard Area:     | None                           |
| Public Water Supply Watershed: | None                           |
| Corridor District:             | None                           |
| Viewshed Protection District:  | Full                           |

VERY STEEP (>50%) 💦 AE, FLOODWAY

TOWN LIMITS STEEP (30-50%)

0.2 PCT ANNUAL CHANCE FLOOD HAZARD SUBJECT WS-II-CA AE WS-IV-CA

VIEWSHED PROTECTION AREA

WS-IV-PA