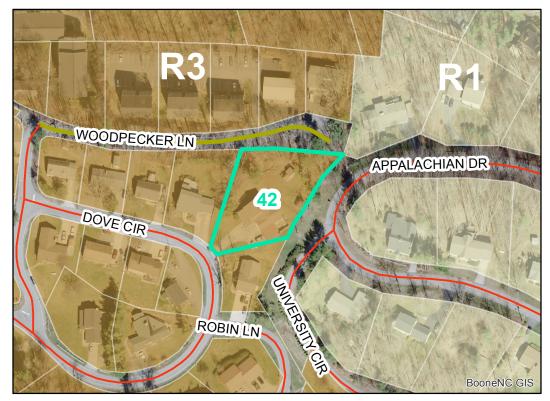

## Map ID: 42

## Parcel ID: 2910-37-8575-000 Tax Name: LYNCH, PETER FRANCIS III AND GLENDA

## Corridor District & Viewshed

| Jurisdiction:                  | Town of Boone                  |
|--------------------------------|--------------------------------|
| Zoning:                        | R3 Multiple-Family Residential |
| Acreage:                       | 0.5974 (Calculated)            |
| Address:                       | 356 DOVE CIR                   |
| Slope:                         | Steep                          |
| Special Flood Hazard Area:     | None                           |
| Public Water Supply Watershed: | None                           |
| Corridor District:             | None                           |
| Viewshed Protection District:  | Full                           |