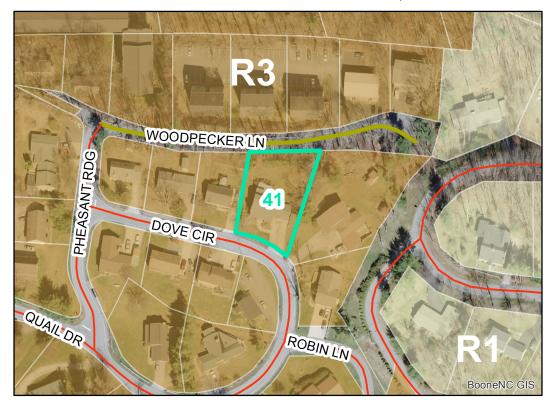

Map ID: 41

Parcel ID: 2910-37-7534-000 Tax Name: AUSTIN, TERESAT

| Jurisdiction:                  | Town of Boone                  |
|--------------------------------|--------------------------------|
| Zoning:                        | R3 Multiple-Family Residential |
| Acreage:                       | 0.3601 (Calculated)            |
| Address:                       | 366 DOVE CIR                   |
| Slope:                         | Steep                          |
| Special Flood Hazard Area:     | None                           |
| Public Water Supply Watershed: | None                           |
| Corridor District:             | None                           |
| Viewshed Protection District:  | Full                           |