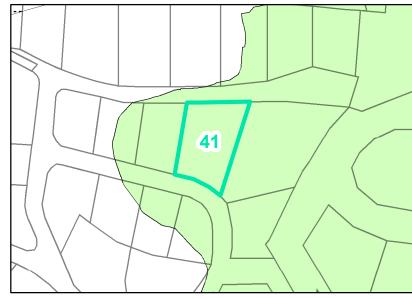

Map ID: 41

Parcel ID: 2910-37-7534-000 Tax Name: AUSTIN, TERESAT

| Jurisdiction:                  | Town of Boone                  |
|--------------------------------|--------------------------------|
| Zoning:                        | R3 Multiple-Family Residential |
| Acreage:                       | 0.3601 (Calculated)            |
| Address:                       | 366 DOVE CIR                   |
| Slope:                         | Steep                          |
| Special Flood Hazard Area:     | None                           |
| Public Water Supply Watershed: | None                           |
| Corridor District:             | None                           |
| Viewshed Protection District:  | Full                           |

Corridor District & Viewshed

0.2 PCT ANNUAL CHANCE FLOOD HAZARD WS-II-CA CORRIDOR DISTRICT

■ AE

VERY STEEP (>50%) AE, FLOODWAY

WS-IV-CA

VIEWSHED PROTECTION AREA