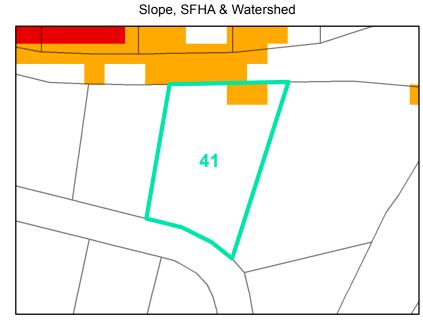

Map ID: 41

Parcel ID: 2910-37-7534-000 Tax Name: AUSTIN, TERESAT

| Jurisdiction:                  | Town of Boone                  |
|--------------------------------|--------------------------------|
| Zoning:                        | R3 Multiple-Family Residential |
| Acreage:                       | 0.3601 (Calculated)            |
| Address:                       | 366 DOVE CIR                   |
| Slope:                         | Steep                          |
| Special Flood Hazard Area:     | None                           |
| Public Water Supply Watershed: | None                           |
| Corridor District:             | None                           |
| Viewshed Protection District:  | Full                           |