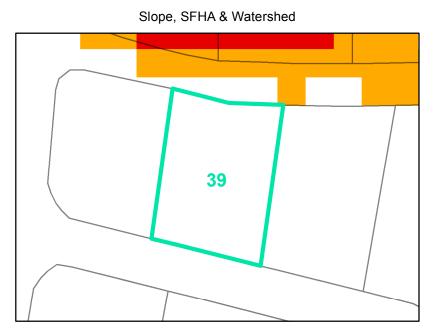

## Parcel ID: 2910-37-5565-000 Tax Name: PRESSLY, W FRANCIS AND SIBYL W

Corridor District & Viewshed

| Jurisdiction:                                        | Town of Boone                  |
|------------------------------------------------------|--------------------------------|
| Zoning:                                              | R3 Multiple-Family Residential |
| Acreage:                                             | 0.1998 (Calculated)            |
| Address:                                             | 394 DOVE CIR                   |
| Slope:                                               | None                           |
| Special Flood Hazard Area:                           | None                           |
| Public Water Supply Watershed:                       | None                           |
| Corridor District:                                   | None                           |
| Viewshed Protection District:                        | Partial                        |
| Public Water Supply Watershed:<br>Corridor District: | None<br>None                   |