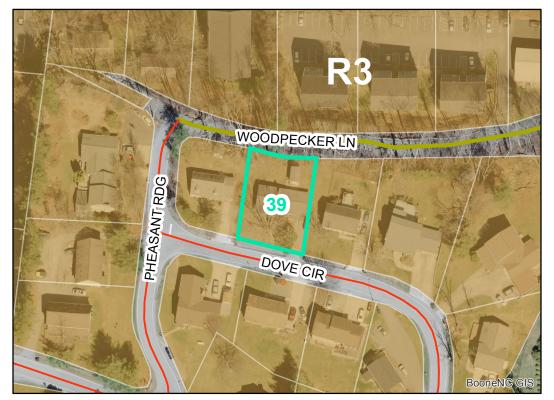

## Map ID: 39

## Parcel ID: 2910-37-5565-000 Tax Name: PRESSLY, W FRANCIS AND SIBYL W

Corridor District & Viewshed

| Jurisdiction:                                        | Town of Boone                  |
|------------------------------------------------------|--------------------------------|
| Zoning:                                              | R3 Multiple-Family Residential |
| Acreage:                                             | 0.1998 (Calculated)            |
| Address:                                             | 394 DOVE CIR                   |
| Slope:                                               | None                           |
| Special Flood Hazard Area:                           | None                           |
| Public Water Supply Watershed:                       | None                           |
| Corridor District:                                   | None                           |
| Viewshed Protection District:                        | Partial                        |
| Public Water Supply Watershed:<br>Corridor District: | None<br>None                   |