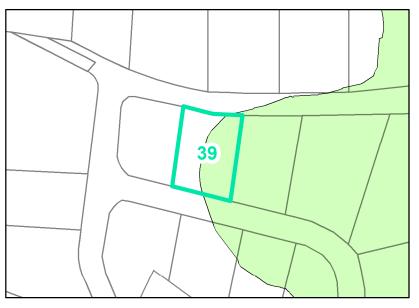

## Parcel ID: 2910-37-5565-000 Tax Name: PRESSLY, W FRANCIS AND SIBYL W

Corridor District & Viewshed

| Jurisdiction:                                        | Town of Boone                  |
|------------------------------------------------------|--------------------------------|
| Zoning:                                              | R3 Multiple-Family Residential |
| Acreage:                                             | 0.1998 (Calculated)            |
| Address:                                             | 394 DOVE CIR                   |
| Slope:                                               | None                           |
| Special Flood Hazard Area:                           | None                           |
| Public Water Supply Watershed:                       | None                           |
| Corridor District:                                   | None                           |
| Viewshed Protection District:                        | Partial                        |
| Public Water Supply Watershed:<br>Corridor District: | None<br>None                   |