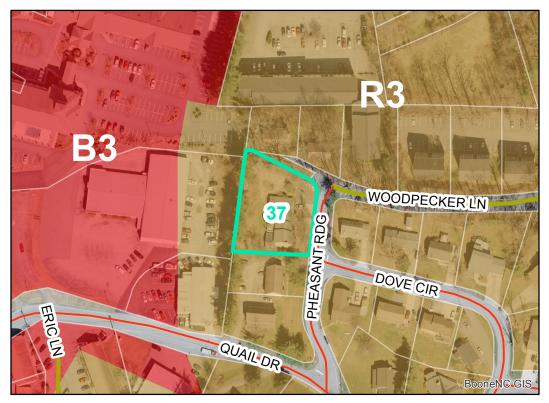

**Map ID**: 37

**Parcel ID:** 2910-37-3696-000 Tax Name: DUNNIGAN, ROBERT L, DUNNIGAN, TAMNA I

| Jurisdiction:                  | Town of Boone                  |
|--------------------------------|--------------------------------|
| Zoning:                        | R3 Multiple-Family Residential |
| Acreage:                       | 0.51                           |
| Address:                       | 155 PHEASANT RDG               |
| Slope:                         | Steep                          |
| Special Flood Hazard Area:     | None                           |
| Public Water Supply Watershed: | None                           |
| Corridor District:             | Partial                        |
| Viewshed Protection District:  | None                           |