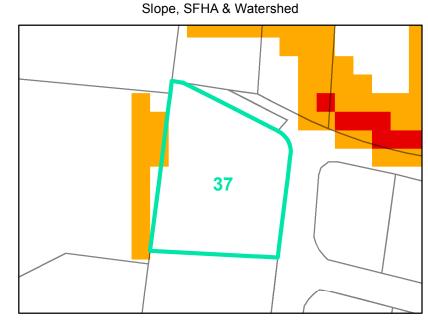

**Map ID**: 37

**Parcel ID:** 2910-37-3696-000 Tax Name: DUNNIGAN, ROBERT L, DUNNIGAN, TAMNA I

| Jurisdiction:                  | Town of Boone                  |
|--------------------------------|--------------------------------|
| Zoning:                        | R3 Multiple-Family Residential |
| Acreage:                       | 0.51                           |
| Address:                       | 155 PHEASANT RDG               |
| Slope:                         | Steep                          |
| Special Flood Hazard Area:     | None                           |
| Public Water Supply Watershed: | None                           |
| Corridor District:             | Partial                        |
| Viewshed Protection District:  | None                           |