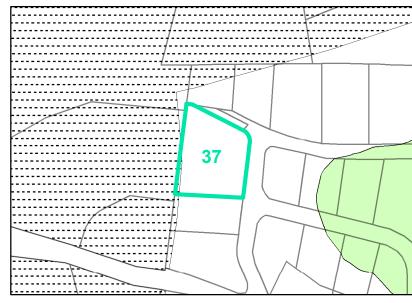

Corridor District & Viewshed

0.2 PCT ANNUAL CHANCE FLOOD HAZARD WS-II-CA CORRIDOR DISTRICT

WS-IV-CA

VIEWSHED PROTECTION AREA

VERY STEEP (>50%) AE, FLOODWAY

WS-IV-PA