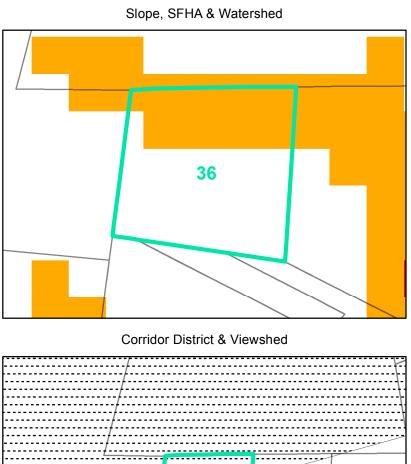

## Map ID: 36

## Parcel ID: 2910-37-3743-000 Tax Name: GRAY, CHERIE LYNN

| Jurisdiction:                  | Town of Boone                  |
|--------------------------------|--------------------------------|
| Zoning:                        | R3 Multiple-Family Residential |
| Acreage:                       | 0.182                          |
| Address:                       | 101 WOODPECKER LN              |
| Slope:                         | Steep                          |
| Special Flood Hazard Area:     | None                           |
| Public Water Supply Watershed: | None                           |
| Corridor District:             | Partial                        |
| Viewshed Protection District:  | None                           |

TOWN LIMITS

STEEP (30-50%)

0.2 PCT ANNUAL CHANCE FLOOD HAZARD SUBJECT WS-II-CA AE WS-IV-CA

VIEWSHED PROTECTION AREA

VERY STEEP (>50%) 💦 AE, FLOODWAY

WS-IV-PA