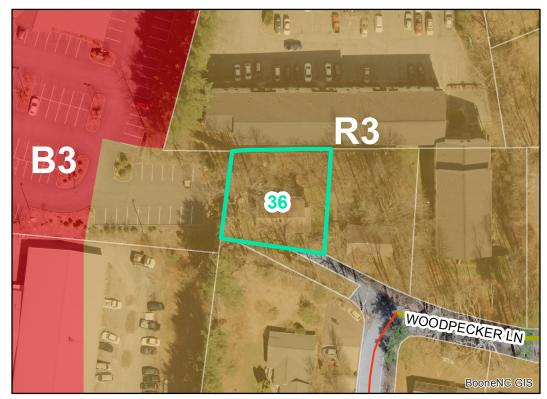

## Map ID: 36

## Parcel ID: 2910-37-3743-000 Tax Name: GRAY, CHERIE LYNN

| Jurisdiction:                  | Town of Boone                  |
|--------------------------------|--------------------------------|
| Zoning:                        | R3 Multiple-Family Residential |
| Acreage:                       | 0.182                          |
| Address:                       | 101 WOODPECKER LN              |
| Slope:                         | Steep                          |
| Special Flood Hazard Area:     | None                           |
| Public Water Supply Watershed: | None                           |
| Corridor District:             | Partial                        |
| Viewshed Protection District:  | None                           |