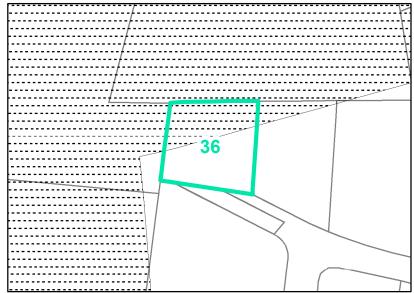

## Map ID: 36

## Parcel ID: 2910-37-3743-000 Tax Name: GRAY, CHERIE LYNN

| Jurisdiction:                  | Town of Boone                  |
|--------------------------------|--------------------------------|
| Zoning:                        | R3 Multiple-Family Residential |
| Acreage:                       | 0.182                          |
| Address:                       | 101 WOODPECKER LN              |
| Slope:                         | Steep                          |
| Special Flood Hazard Area:     | None                           |
| Public Water Supply Watershed: | None                           |
| Corridor District:             | Partial                        |
| Viewshed Protection District:  | None                           |

TOWN LIMITS

STEEP (30-50%)

0.2 PCT ANNUAL CHANCE FLOOD HAZARD SUBJECT WS-II-CA AE WS-IV-CA

VIEWSHED PROTECTION AREA

VERY STEEP (>50%) 💦 AE, FLOODWAY

WS-IV-PA