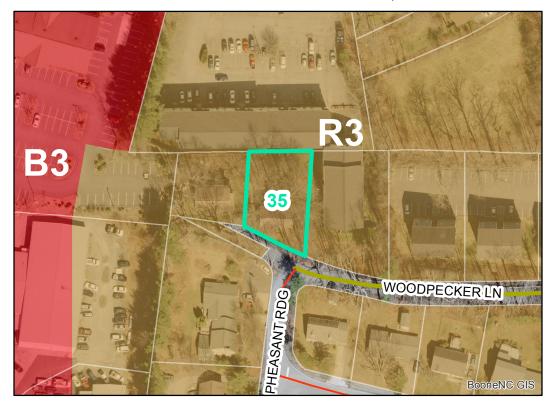

**Map ID:** 35

Parcel ID: 2910-37-4720-000 Tax Name: ELLER, JOSEPH AND DONNA

| Jurisdiction:                  | Town of Boone                  |
|--------------------------------|--------------------------------|
| Zoning:                        | R3 Multiple-Family Residential |
| Acreage:                       | 0.175                          |
| Address:                       | 103 WOODPECKER LN              |
| Slope:                         | Steep & Very Steep             |
| Special Flood Hazard Area:     | None                           |
| Public Water Supply Watershed: | None                           |
| Corridor District:             | Partial                        |
| Viewshed Protection District:  | None                           |