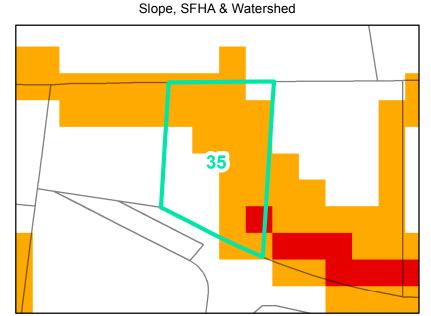

**Map ID:** 35

Parcel ID: 2910-37-4720-000 Tax Name: ELLER, JOSEPH AND DONNA

| Jurisdiction:                  | Town of Boone                  |
|--------------------------------|--------------------------------|
| Zoning:                        | R3 Multiple-Family Residential |
| Acreage:                       | 0.175                          |
| Address:                       | 103 WOODPECKER LN              |
| Slope:                         | Steep & Very Steep             |
| Special Flood Hazard Area:     | None                           |
| Public Water Supply Watershed: | None                           |
| Corridor District:             | Partial                        |
| Viewshed Protection District:  | None                           |